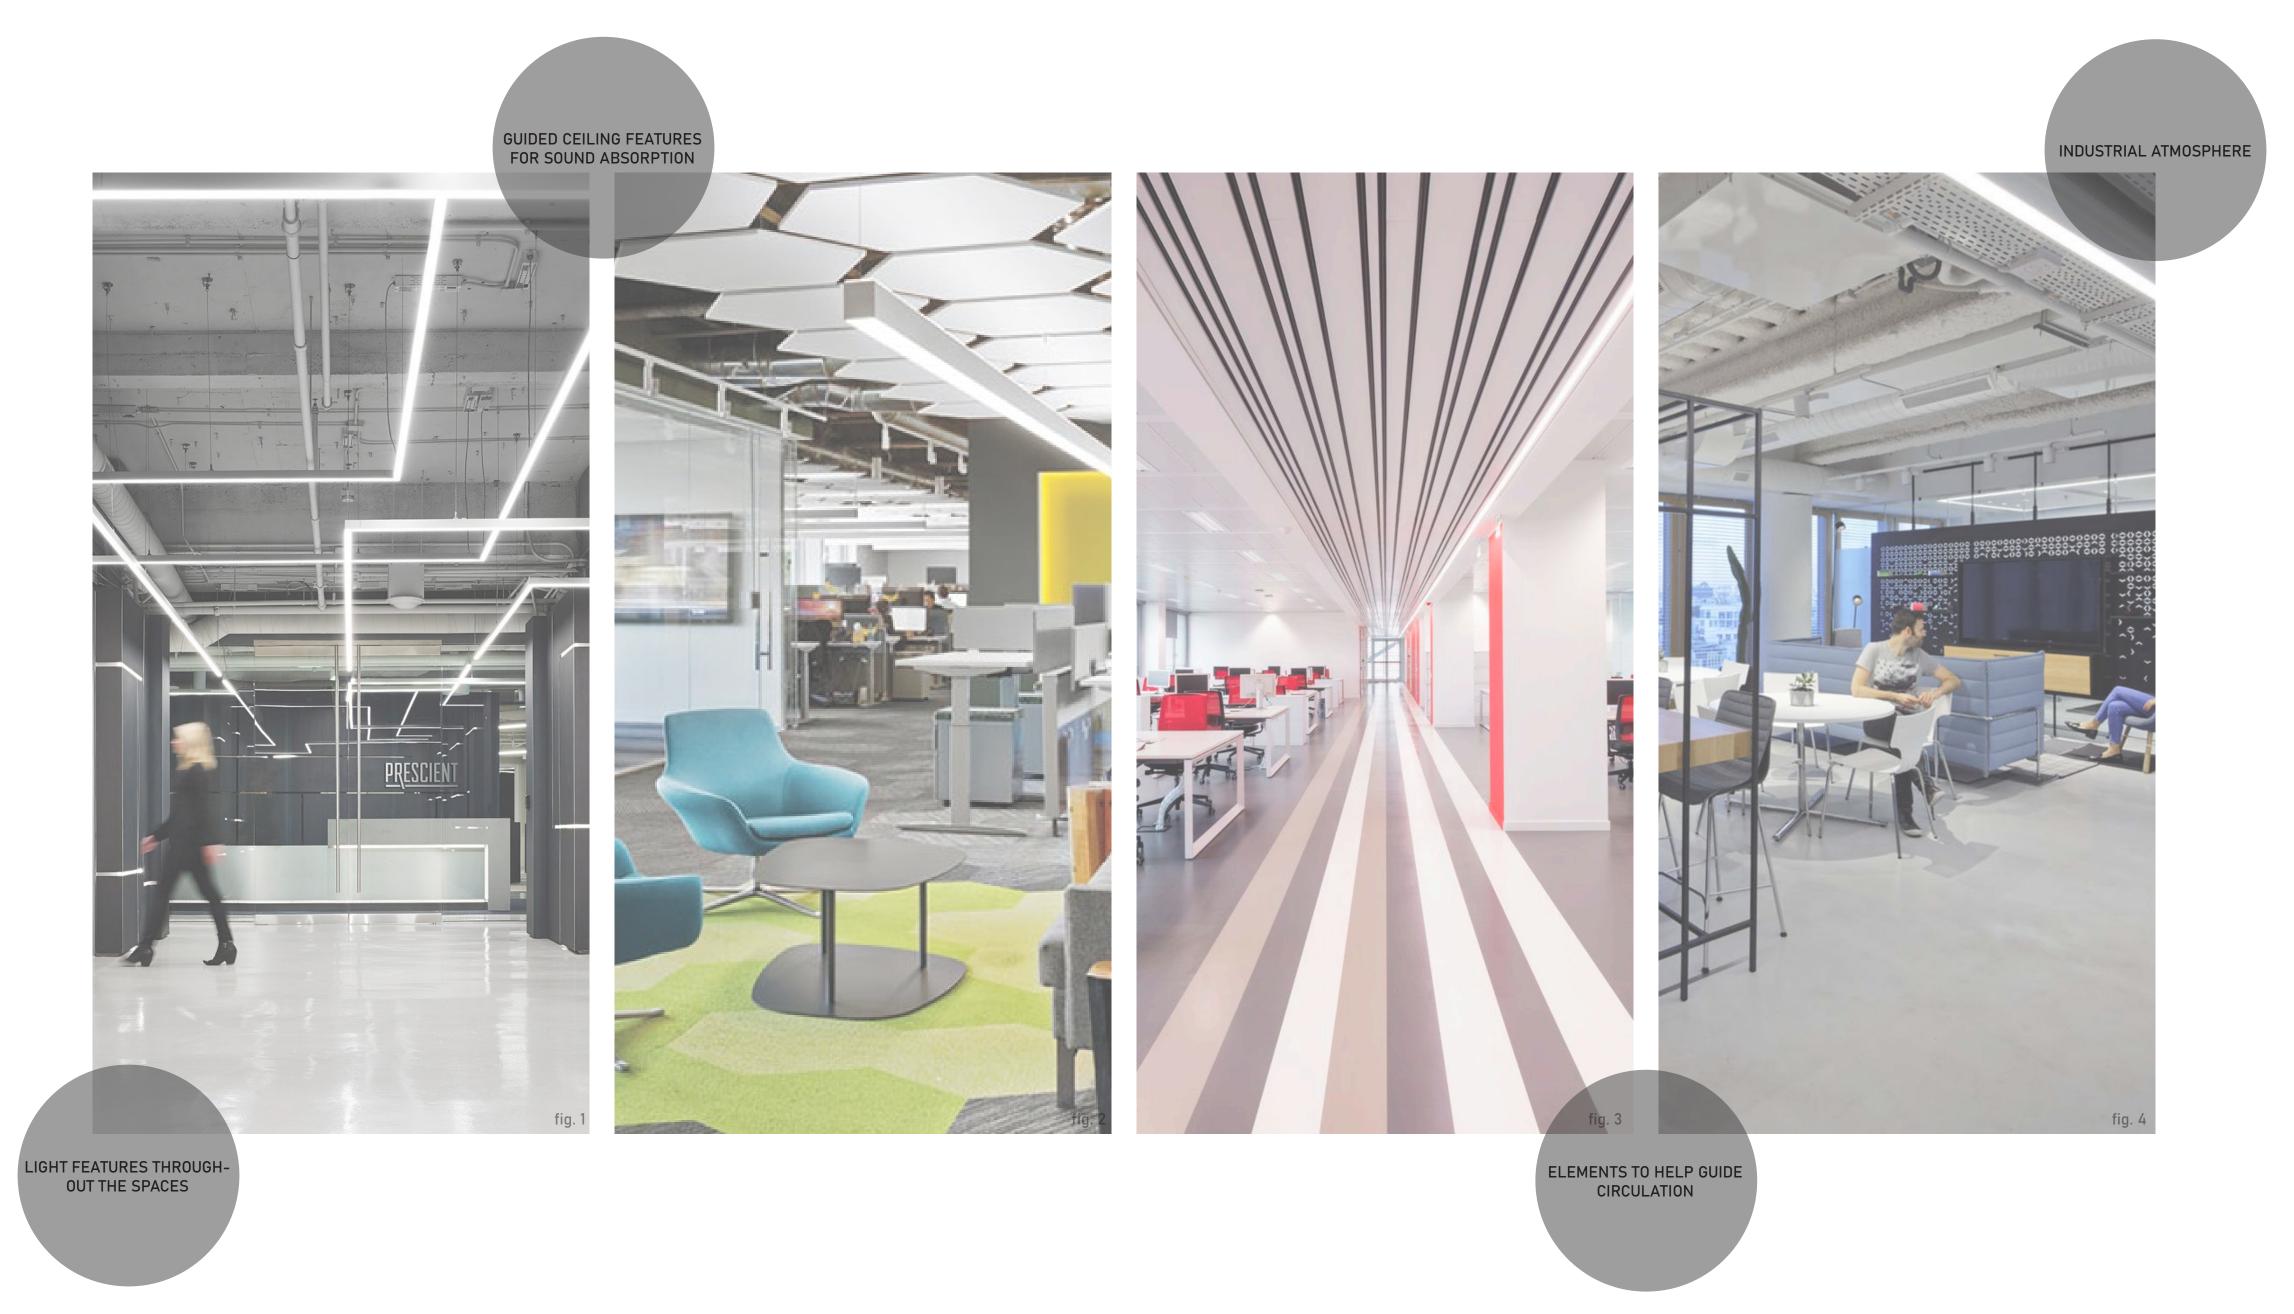

## **CONCEPT RESEARCH**

The **Motherboard** in any piece of technology or computer hardware is the piece that connects all of the other corresponding pieces together. It's sole purpose is to give different pieces of technology the ability to communicate with one another. Jung (2016)

The **Tree** is a common and important part of the earth's ecosystem. In application to this aspect, the tree symbolizes an interest in wellness and beauty, as well and an interest to a property. With the integration of this, we can see a combination of technology and wellness throughout the work plane. Ellis (2019)