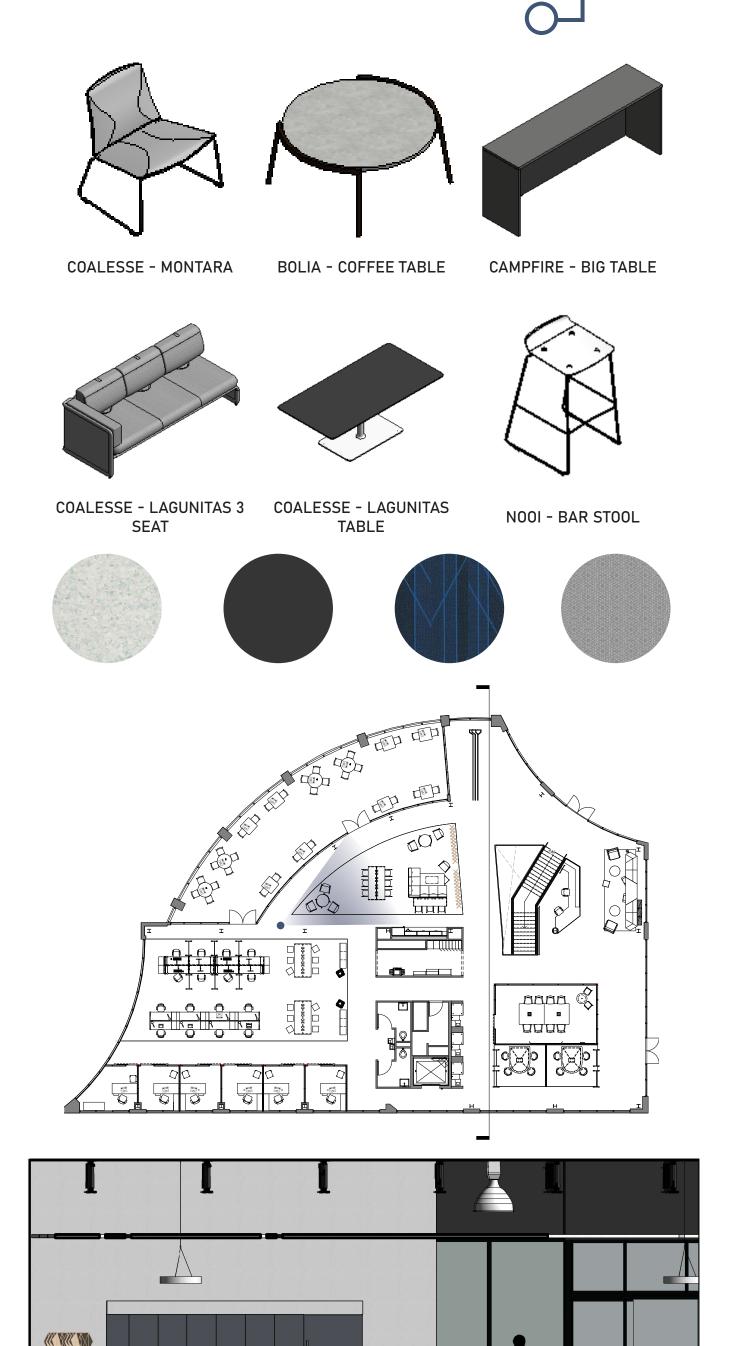

## **FURNITURE**

## SECOND FLOOR CIRCULATION

- 08 RECEPTION
- 09 INSPIRATION ZONE
- 10 OUTDOOR PATIO
- 11 IN-BETWEEN SPACE
- 12 OPEN OFFICES
- 13 PRIVATE OFFICES
- 14 RESTROOMS
- **15 RESOURCE CENTER**
- 16 MECHANICAL ROOM
- **17 PRIVATE ENCLAVES**
- 18 VIDEOCONFERENCE SPACE
- 19 PROJECT TEAM SPACES

# SECOND FLOOR IN-BETWEEN SPACE

IN -BETWEEN ELEVATION