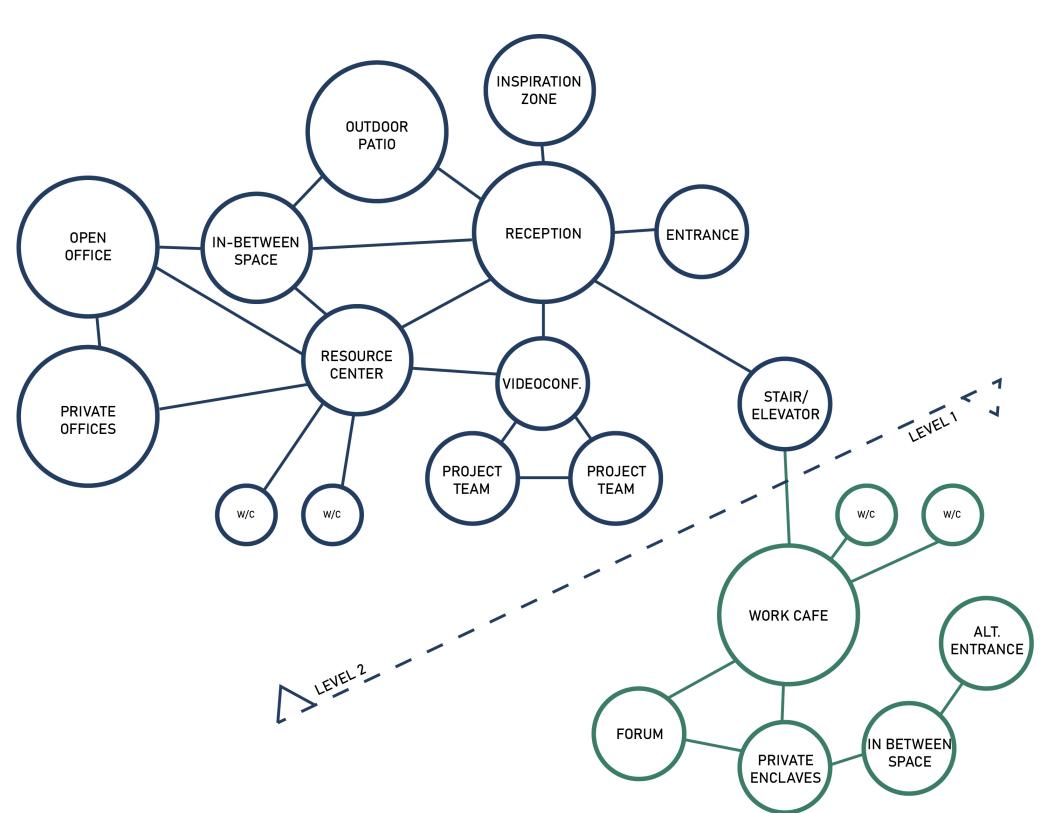

### LEVEL 2:

Level 2 of the project represents the branches of a tree. Each space that lies of the level may not directly connect, but is an important part of the work plane. The ceiling elements that occupy the space demonstrate this by connecting the spaces with a decorative moving element that flows throughout the work areas. This level also houses all of the working spaces, like open offices, team spaces and conference zones where workers can collaborate and work efficiently.

### **CIRCULATION:**

The trunk of the tree represents the vertical circulation, connecting the first and second level of the work plane.

### LEVEL 1:

Level 1 of the project represents the roots of a tree that help the tree stand and recuperate as needed. This level houses the work cafe, and the forum and private spaces where workers can rejuvenate and recover from the stress of the workplace.

### **ADJACENCY MATRIX**

### **BUBBLE DIAGRAM**