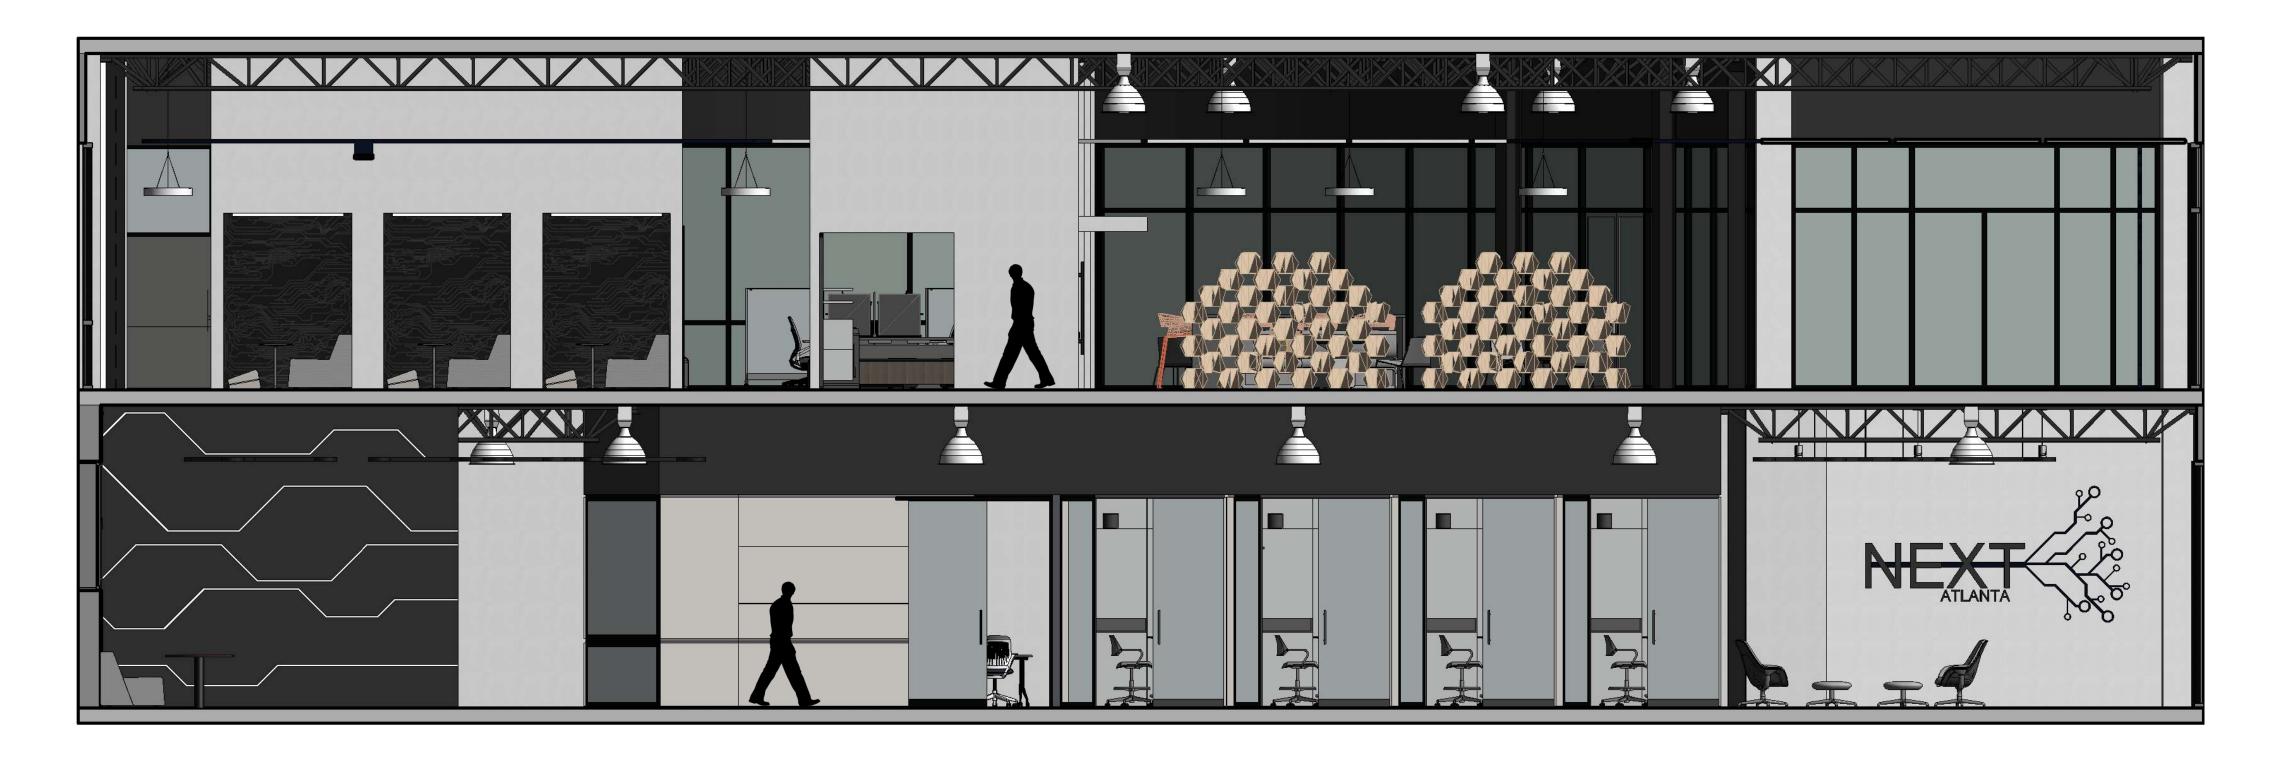

### **CIRCULATION:**

The trunk of the tree represents the vertical circulation, connecting the first and second level of the work plane.

### LEVEL 2:

Level 2 of the project represents the branches of a tree. Each space that lies of the level may not directly connect, but is an important part of the work plane. The ceiling elements that occupy the space demonstrate this by connecting the spaces with a decorative moving element that flows throughout the work areas. This level also houses all of the working spaces, like open offices, team spaces and conference zones where workers can collaborate and work efficiently.

### LEVEL 1:

Level 1 of the project represents the roots of a tree that help the tree stand and recuperate as needed. This level houses the work cafe, and the forum and private spaces where workers can rejuvenate and recover from the stress of the workplace.