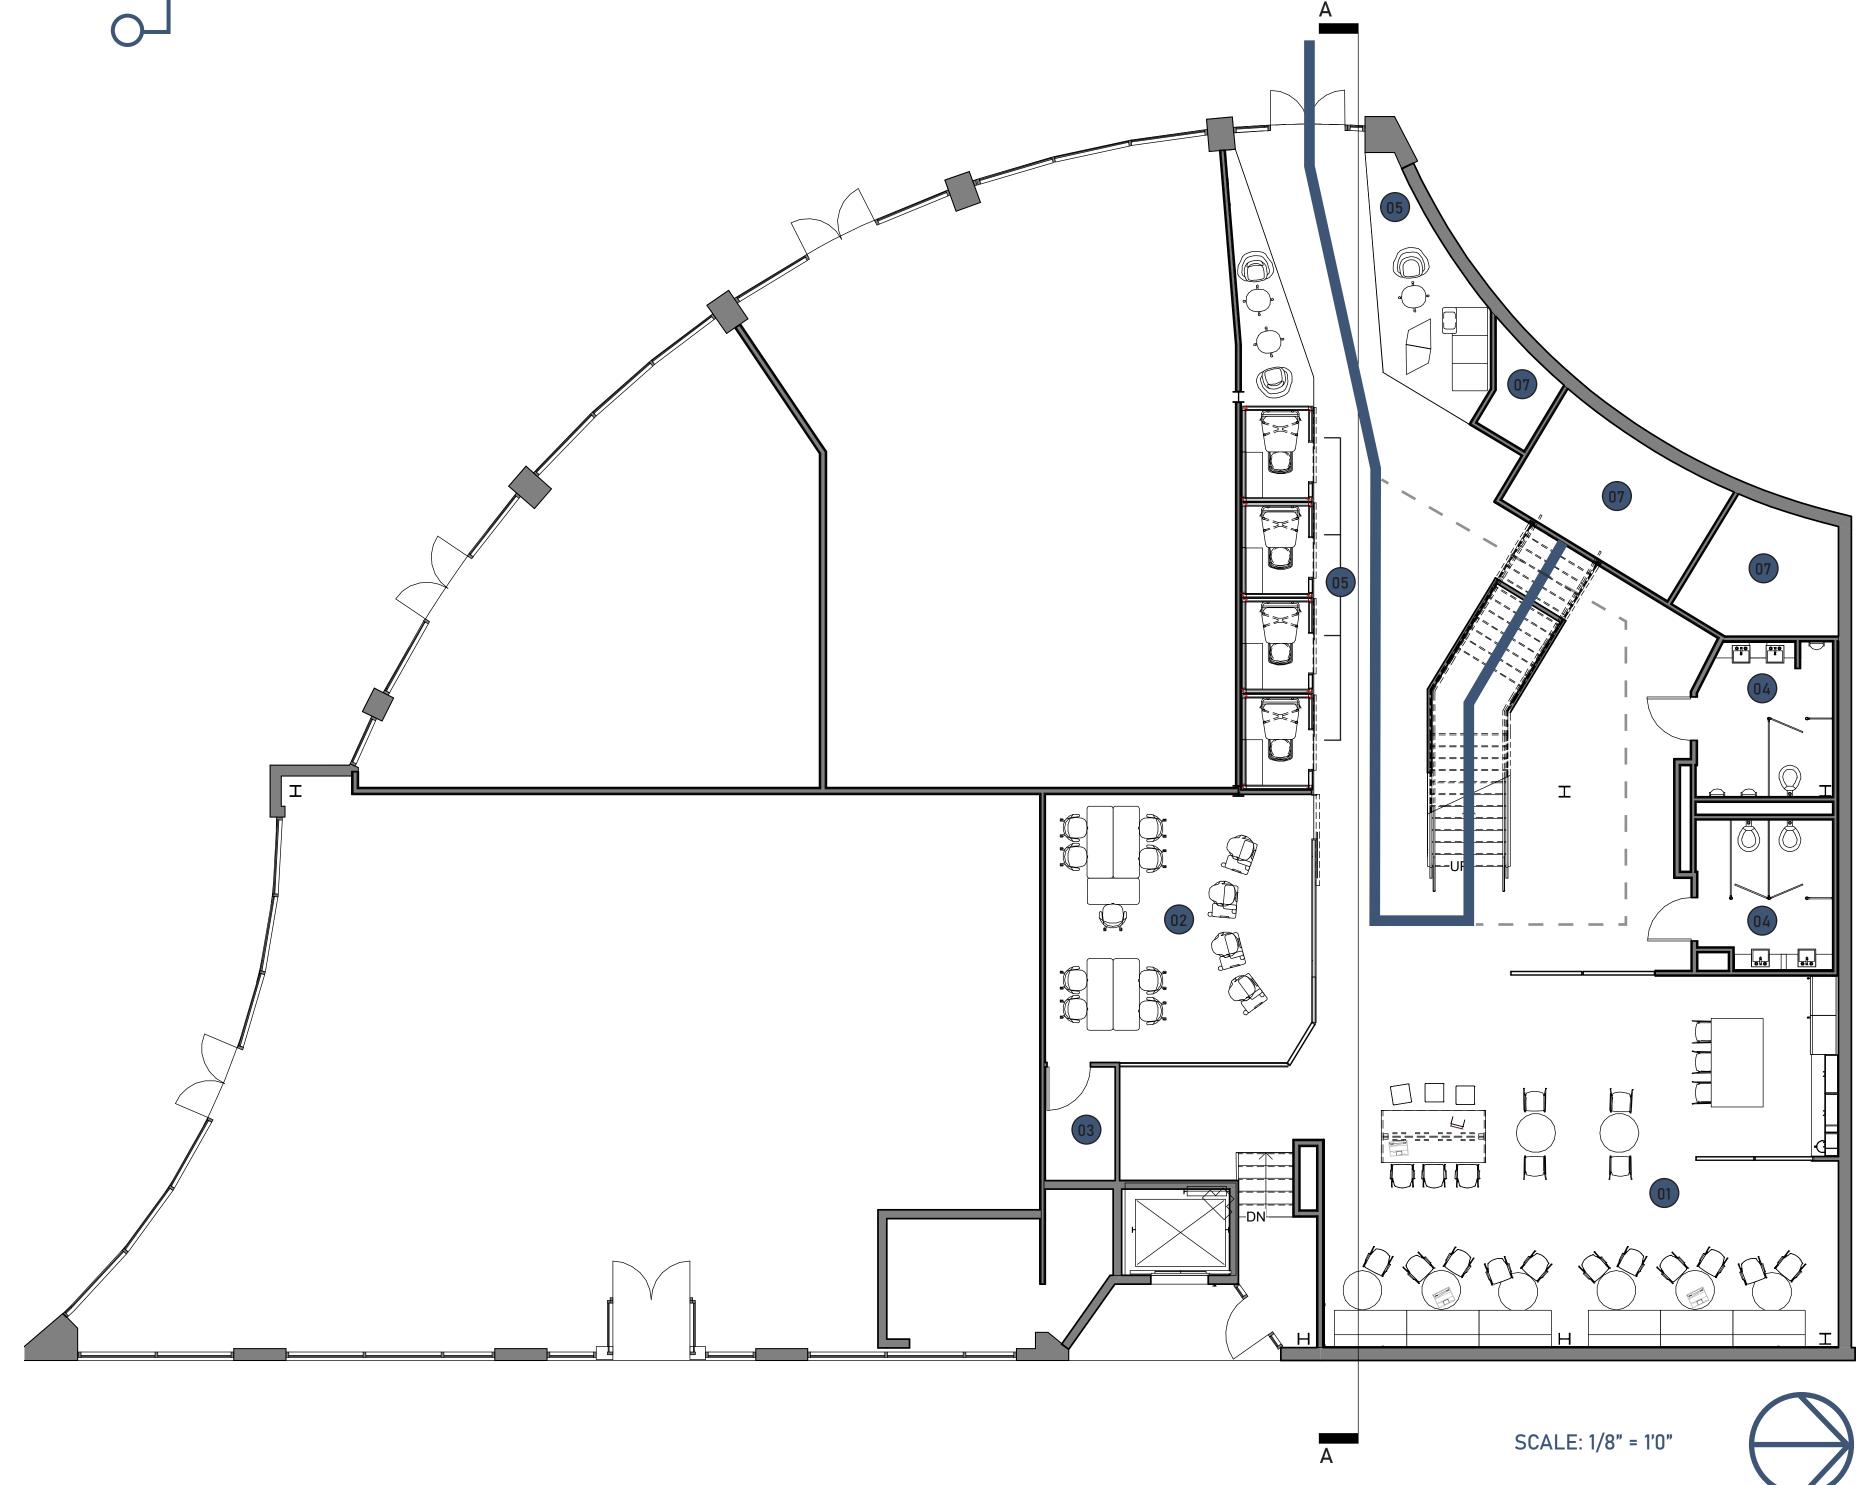

# FIRST FLOOR CIRCULATION

- 01 WORK CAFE
- 02 FORUM
- 03 STORAGE
- 04 RESTROOMS
- **05 IN-BETWEEN SPACES**
- 06 PRIVATE ENCLAVE
- **07 NIC**

- 02 FORUM
- 03 STORAGE
- 04 RESTROOMS
- **05 IN-BETWEEN SPACES**
- 06 PRIVATE ENCLAVE
- **07 NIC**