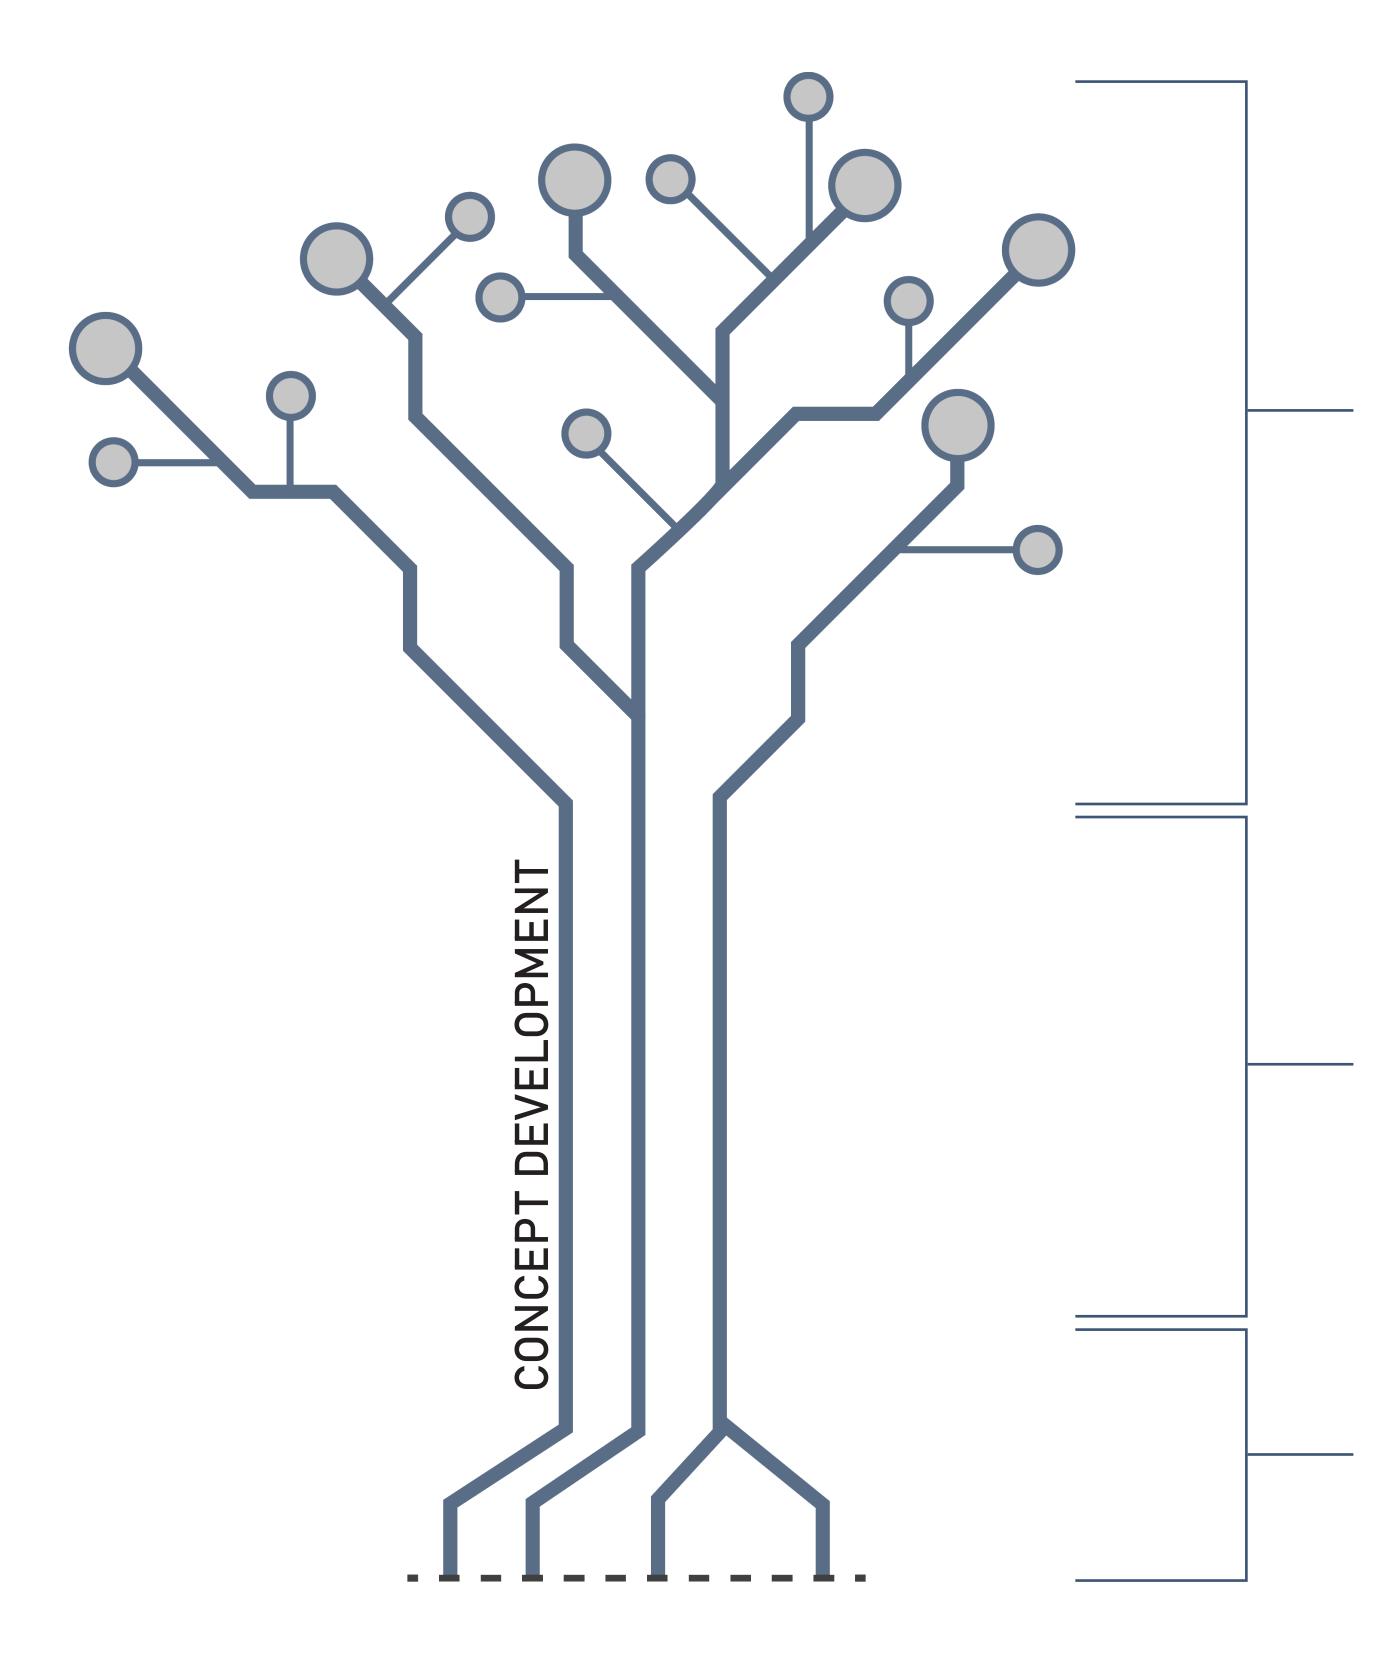

### LEVEL 2:

Level 2 of the project represents the branches of a tree. Each space that lies of the level may not directly connect, but is an important part of the work plane. The ceiling elements that occupy the space demonstrate this by connecting the spaces with a decorative moving element that flows throughout the work areas. This level also houses all of the working spaces, like open offices, team spaces and conference zones where workers can collaborate and work efficiently.

### **CIRCULATION:**

The trunk of the tree represents the vertical circulation, connecting the first and second level of the work plane.

### LEVEL 1:

Level 1 of the project represents the roots of a tree that help the tree stand and recuperate as needed. This level houses the work cafe, and the forum and private spaces where workers can rejuvenate and recover from the stress of the workplace.