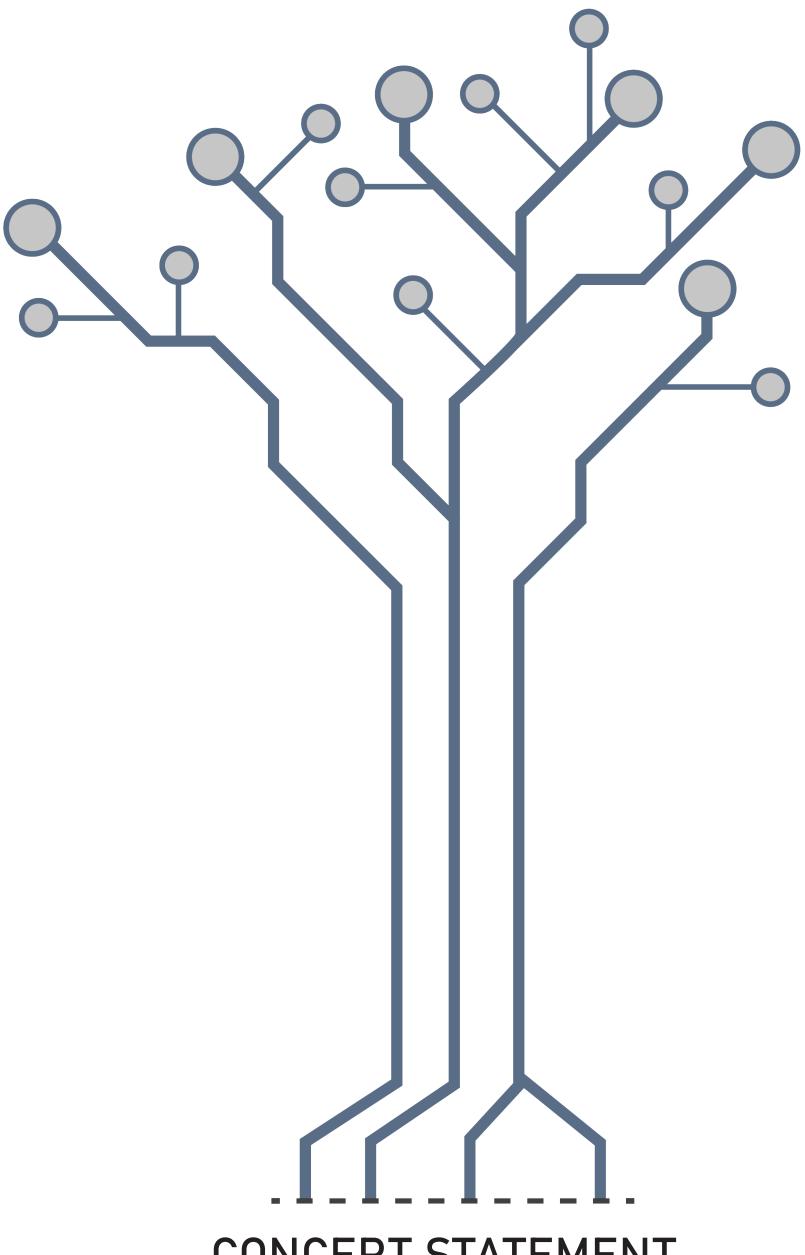

The **Tree** is a common and important part of the earth's ecosystem. In application to this aspect, the tree symbolizes an interest in wellness and beauty, as well and an interest to a property. With the integration of this, we can see a combination of technology and wellness throughout the work plane. Ellis (2019)

### LEVEL 2:

Level 2 of the project represents the branches of a tree. Each space that lies of the level may not directly connect, but is an important part of the work plane. The ceiling elements that occupy the space demonstrate this by connecting the spaces with a decorative moving element that flows throughout the work areas. This level also houses all of the working spaces, like open offices, team spaces and conference zones where workers can collaborate and work efficiently.

### **CIRCULATION:**

The trunk of the tree represents the vertical circulation, connecting the first and second level of the work plane.

### LEVEL 1:

Level 1 of the project represents the roots of a tree that help the tree stand and recuperate as needed. This level houses the work cafe, and the forum and private spaces where workers can rejuvenate and recover from the stress of the workplace.