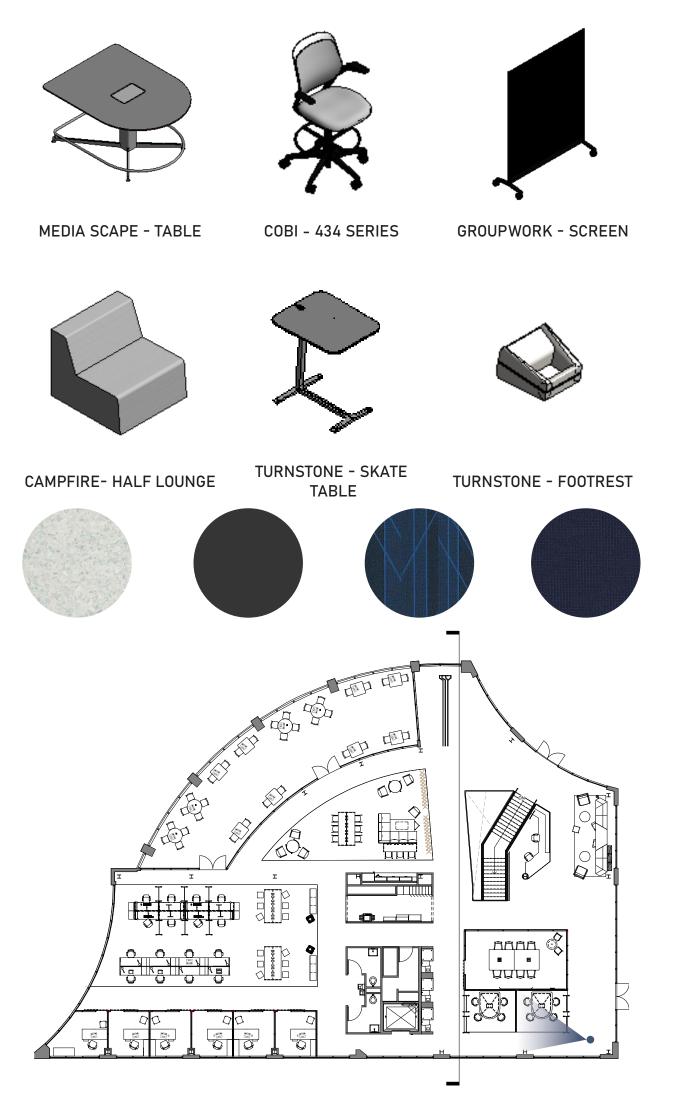

## SECOND FLOOR CIRCULATION

- 08 RECEPTION
- 09 INSPIRATION ZONE
- 10 OUTDOOR PATIO
- 11 IN-BETWEEN SPACE
- 12 OPEN OFFICES
- 13 PRIVATE OFFICES
- 14 RESTROOMS
- **15 RESOURCE CENTER**
- 16 MECHANICAL ROOM
- **17 PRIVATE ENCLAVES**
- 18 VIDEOCONFERENCE SPACE
- 19 PROJECT TEAM SPACES

# SECOND FLOOR PROJECT TEAM SPACE