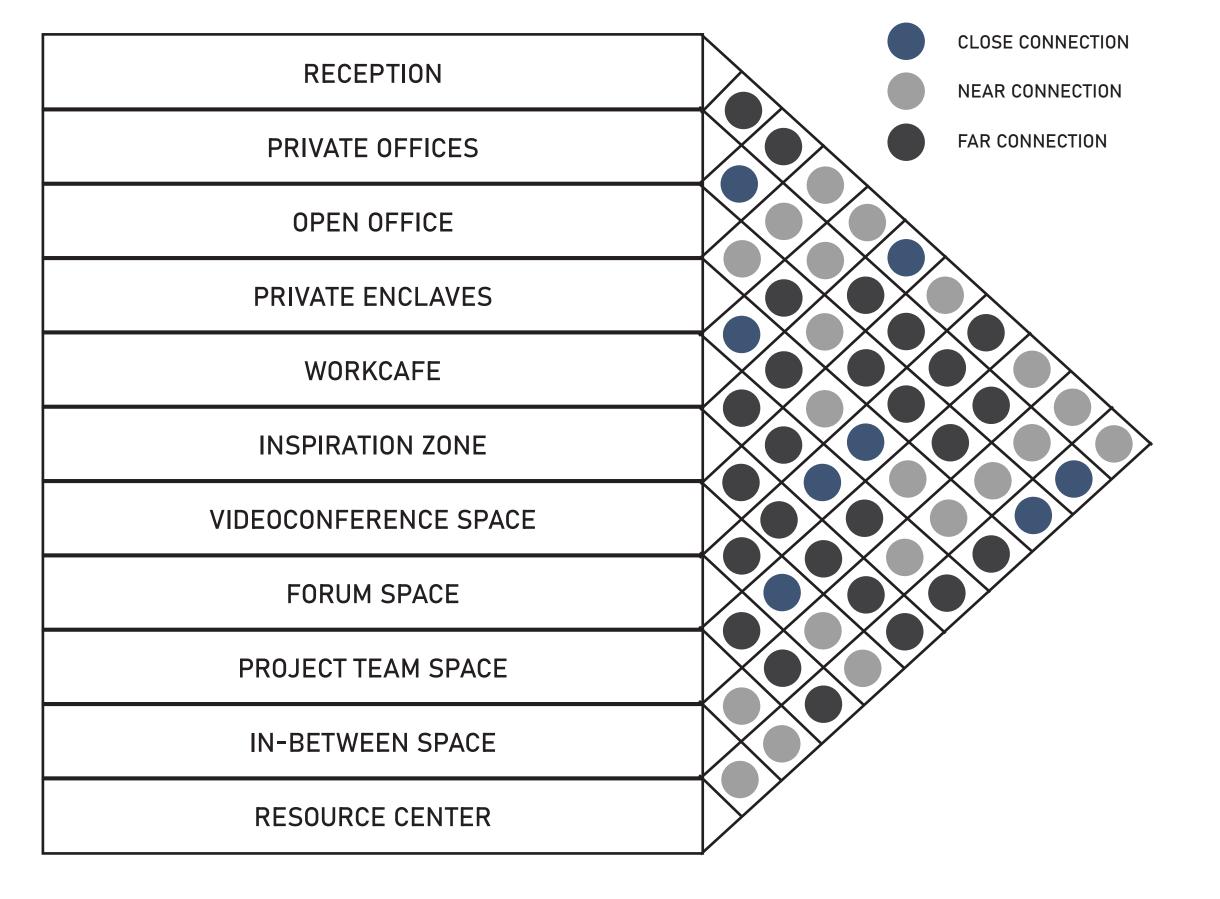

irectly connect, but is an important part of the work plane. The ceiling elements that occupy the space demonstrate this by connecting the spaces with a decorative moving element that flows throughout the work areas. This level also houses all of the working spaces, like open offices, team spaces and conference zones where workers can collaborate and work efficiently.

### **CIRCULATION:**

The trunk of the tree represents the vertical circulation, connecting the first and second level of the work plane.

### LEVEL 1:

Level 1 of the project represents the roots of a tree that help the tree stand and recuperate as needed. This level houses the work cafe, and the forum and private spaces where workers can rejuvenate and recover from the stress of the workplace.



### **ADJACENCY MATRIX**



### **BUBBLE DIAGRAM**









## **FLOORING**



## WALLS



## **FURNITURE**



# FIRST FLOOR CIRCULATION



- 01 WORK CAFE
- 02 FORUM
- 03 STORAGE
- 04 RESTROOMS
- **05 IN-BETWEEN SPACES**
- 06 PRIVATE ENCLAVE
- **07 NIC**







- 02 FORUM
- 03 STORAGE
- 04 RESTROOMS
- **05 IN-BETWEEN SPACES**
- 06 PRIVATE ENCLAVE
- **07 NIC**





# FIRST FLOOR REFLECTED CEILING PLAN HIGH BAY REFLECTOR - SIGNIFY



# FIRST FLOOR WORK CAFE





# FIRST FLOOR CIRCULATION







QIVI - 428 SERIES

COALESSE - LOUNGE

COALESSE - OTTOMAN







COALESSE - LAGUNITAS

COALESSE - SEBASTOPOL

COALESSE LAG. TABLE













PRIVATE ENCLAVE ELEVATION



## SECOND FLOOR CIRCULATION



- 08 RECEPTION
- 09 INSPIRATION ZONE
- 10 OUTDOOR PATIO
- 11 IN-BETWEEN SPACE
- 12 OPEN OFFICES
- 13 PRIVATE OFFICES
- 14 REST