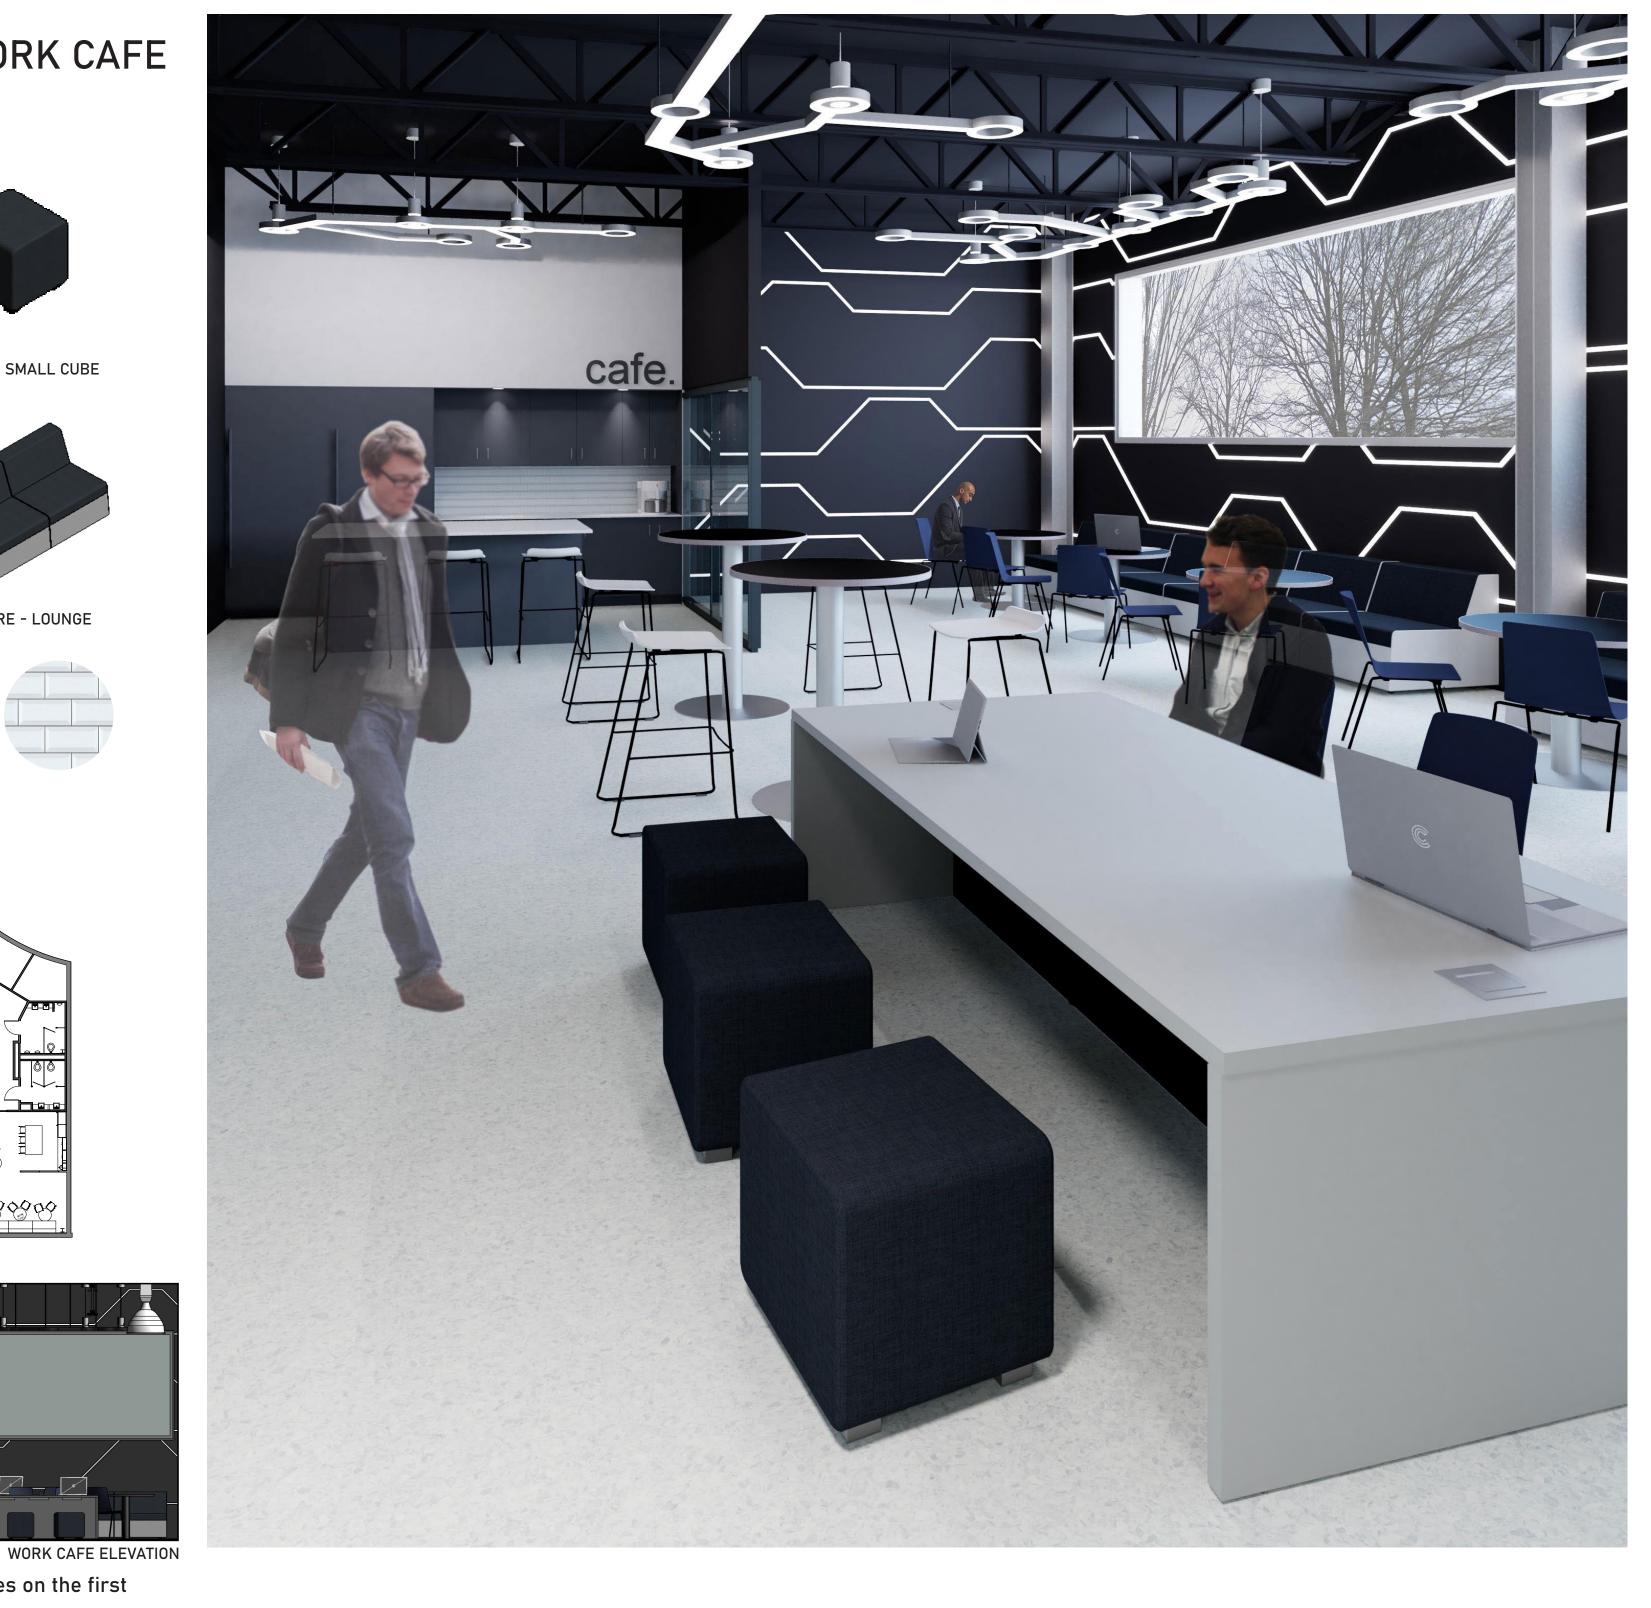

# FIRST FLOOR WORK CAFE

### LEVEL 1:

Level 1 of the project represents the roots of a tree that help the tree stand and recuperate as needed. This level houses the work cafe, and the forum and private spaces where workers can rejuvenate and recover from the stress of the workplace.