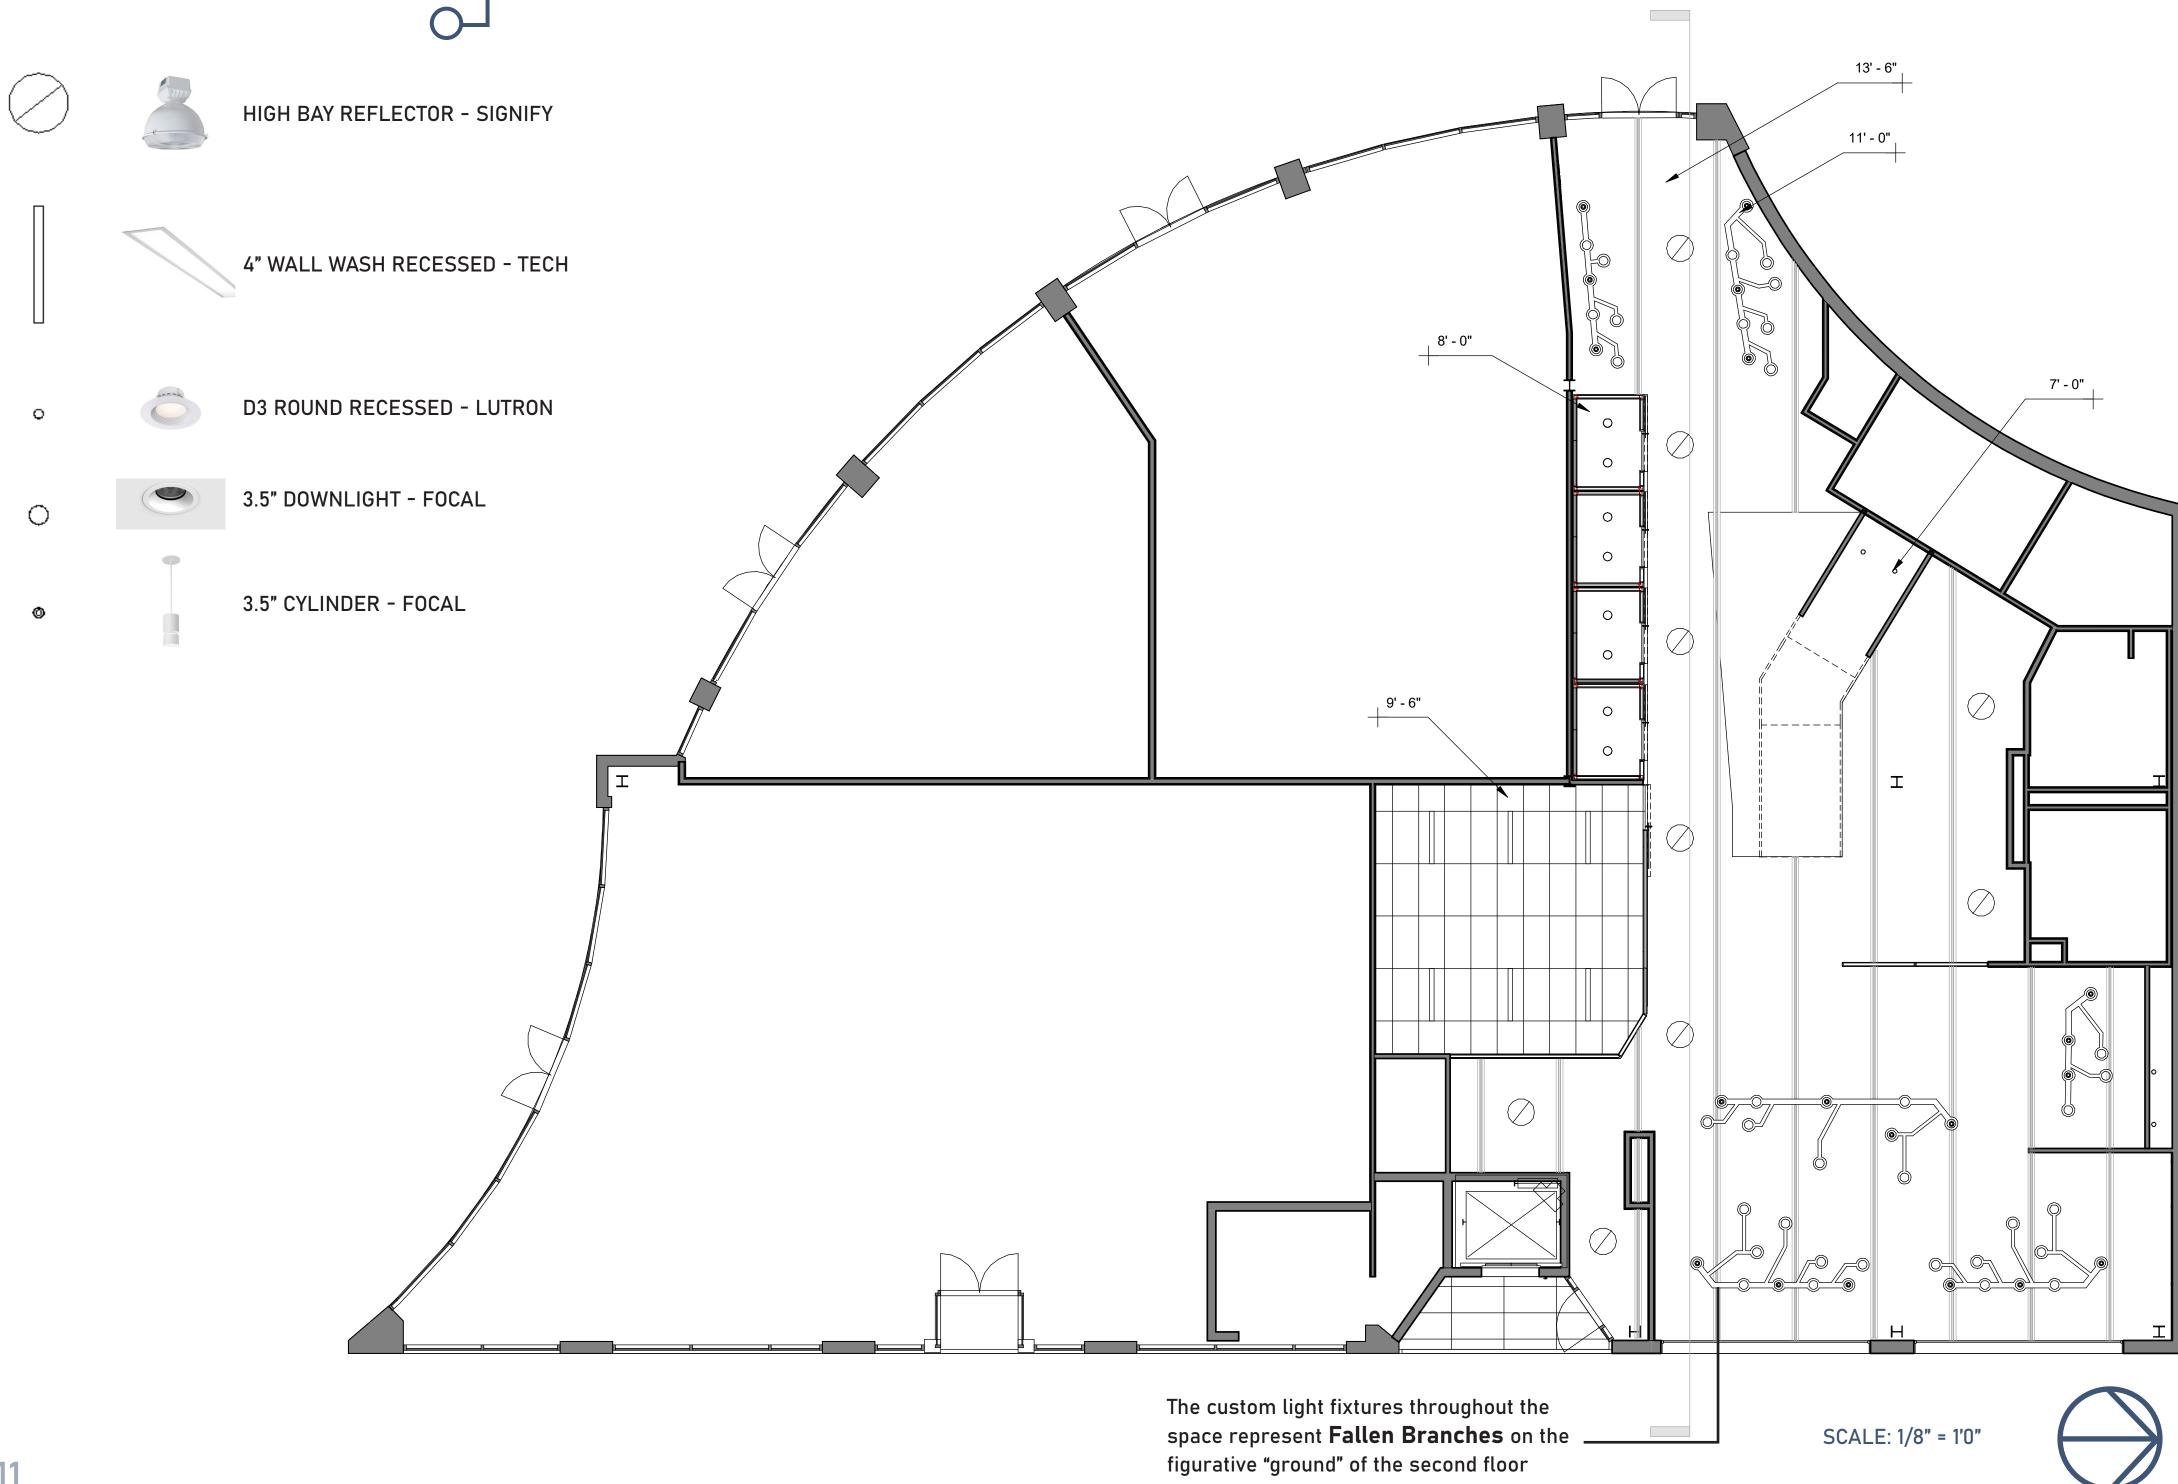

# FIRST FLOOR REFLECTED CEILING PLAN HIGH BAY REFLECTOR - SIGNIFY

## SECOND FLOOR REFLECTED CEILING PLAN