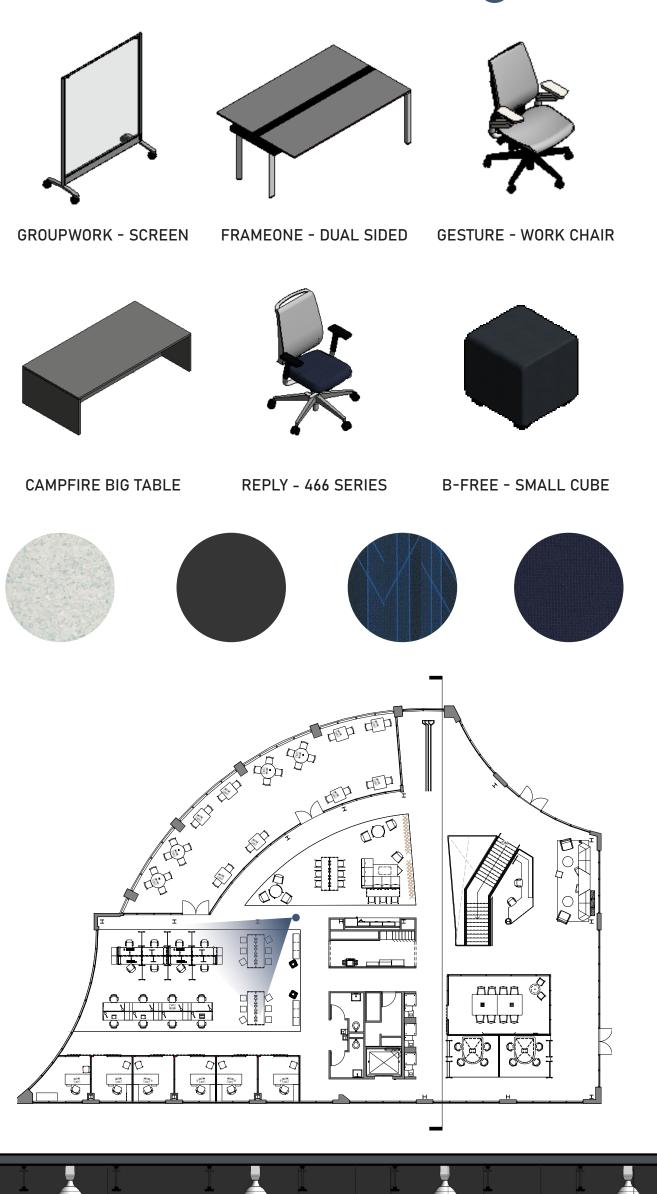

## SECOND FLOOR CIRCULATION

- 08 RECEPTION
- 09 INSPIRATION ZONE
- 10 OUTDOOR PATIO
- 11 IN-BETWEEN SPACE
- 12 OPEN OFFICES
- 13 PRIVATE OFFICES
- 14 RESTROOMS
- **15 RESOURCE CENTER**
- 16 MECHANICAL ROOM
- **17 PRIVATE ENCLAVES**
- 18 VIDEOCONFERENCE SPACE
- 19 PROJECT TEAM SPACES

# SECOND FLOOR OPEN OFFICE

# SECOND FLOOR PROJECT TEAM SPACE