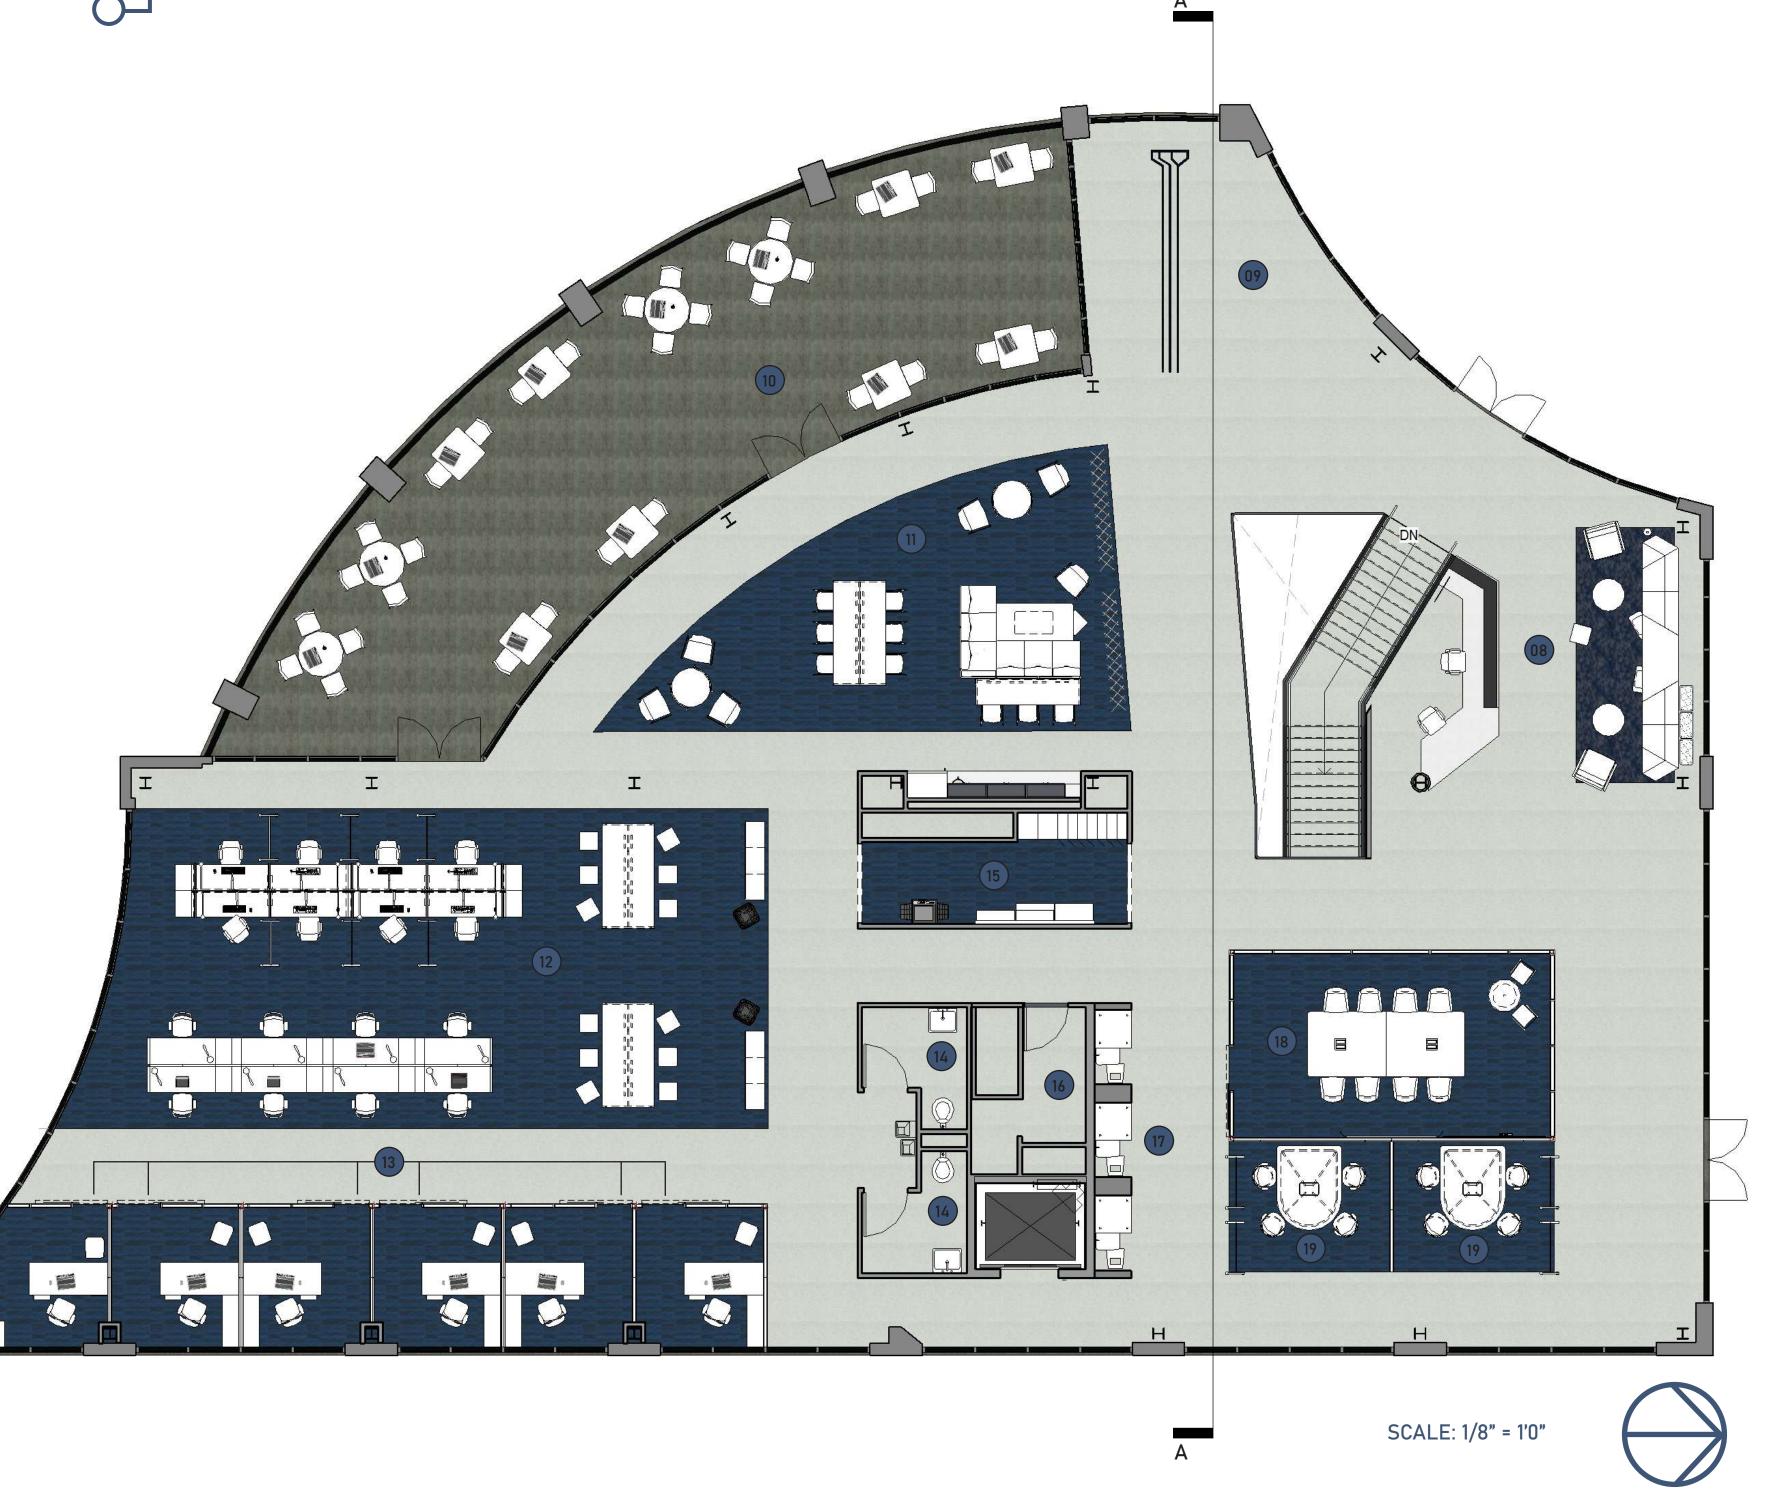

## SECOND FLOOR CIRCULATION

- 08 RECEPTION
- 09 INSPIRATION ZONE
- 10 OUTDOOR PATIO
- 11 IN-BETWEEN SPACE
- 12 OPEN OFFICES
- 13 PRIVATE OFFICES
- 14 RESTROOMS
- **15 RESOURCE CENTER**
- 16 MECHANICAL ROOM
- **17 PRIVATE ENCLAVES**
- 18 VIDEOCONFERENCE SPACE
- 19 PROJECT TEAM SPACES

# SECOND FLOOR MATERIAL PLAN

- 09 INSPIRATION ZONE
- 10 OUTDOOR PATIO
- 11 IN-BETWEEN SPACE
- 12 OPEN OFFICES
- 13 PRIVATE OFFICES
- 14 RESTROOMS
- 15 RESOURCE CENTER
- 16 MECHANICAL ROOM
- **17 PRIVATE ENCLAVES**
- 18 VIDEOCONFERENCE SPACE
- 19 PROJECT TEAM SPACES