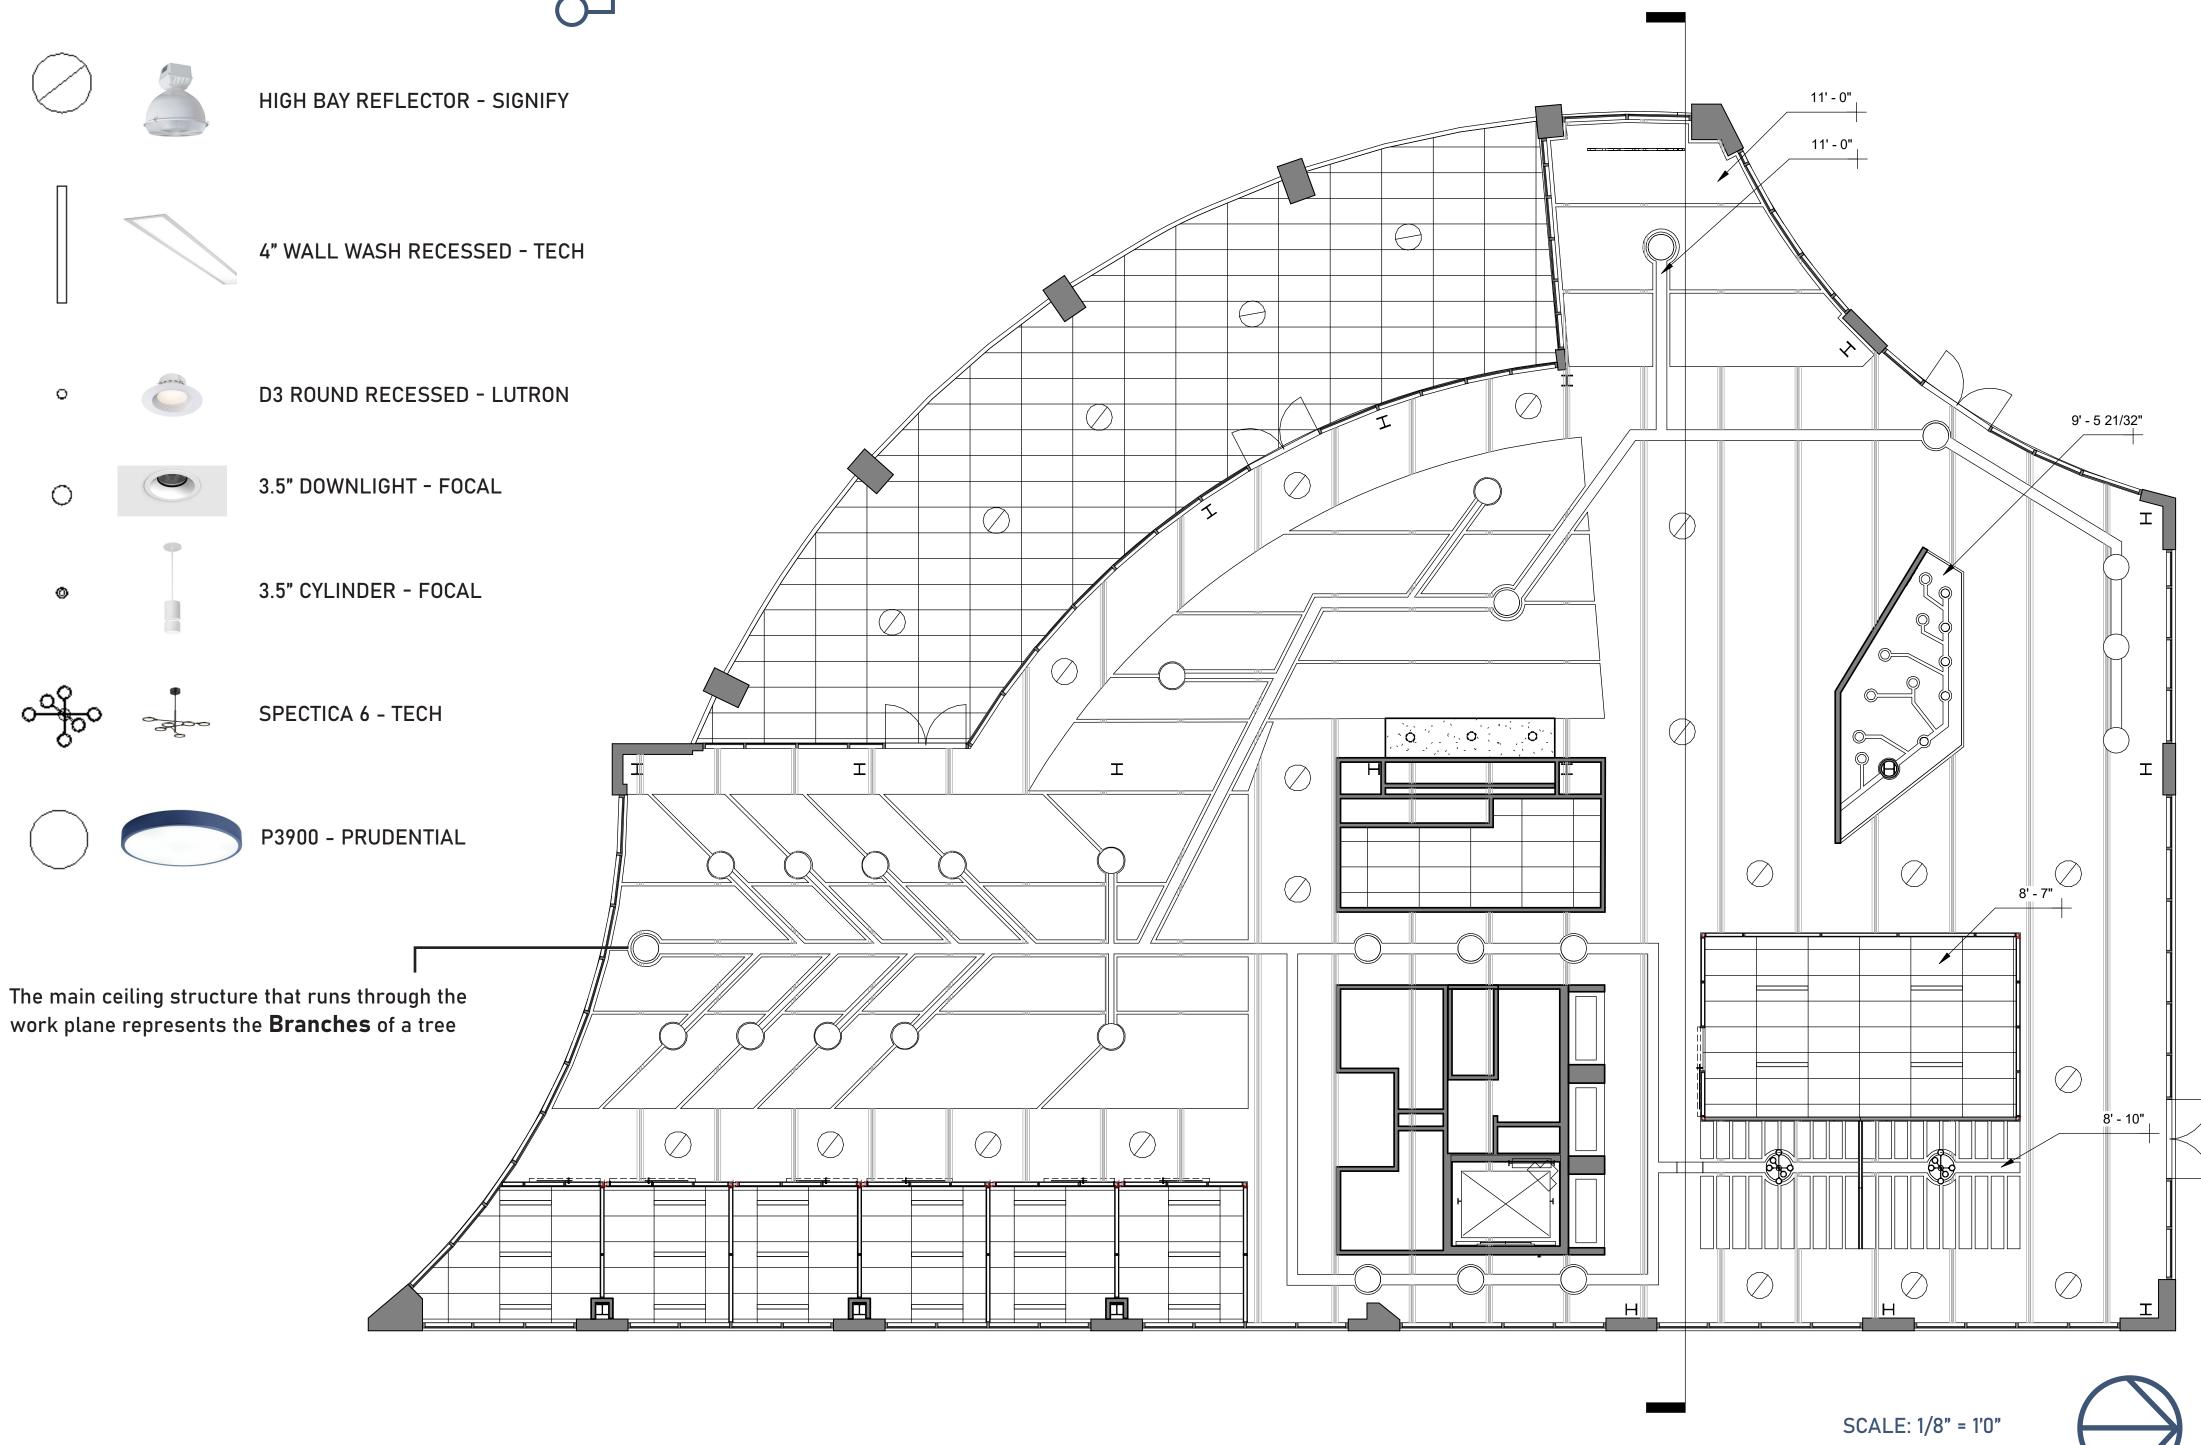

## SECOND FLOOR REFLECTED CEILING PLAN

### LEVEL 2:

Level 2 of the project represents the branches of a tree. Each space that lies of the level may not directly connect, but is an important part of the work plane. The ceiling elements that occupy the space demonstrate this by connecting the spaces with a decorative moving element that flows throughout the work areas. This level also houses all of the working spaces, like open offices, team spaces and conference zones where workers can collaborate and work efficiently.