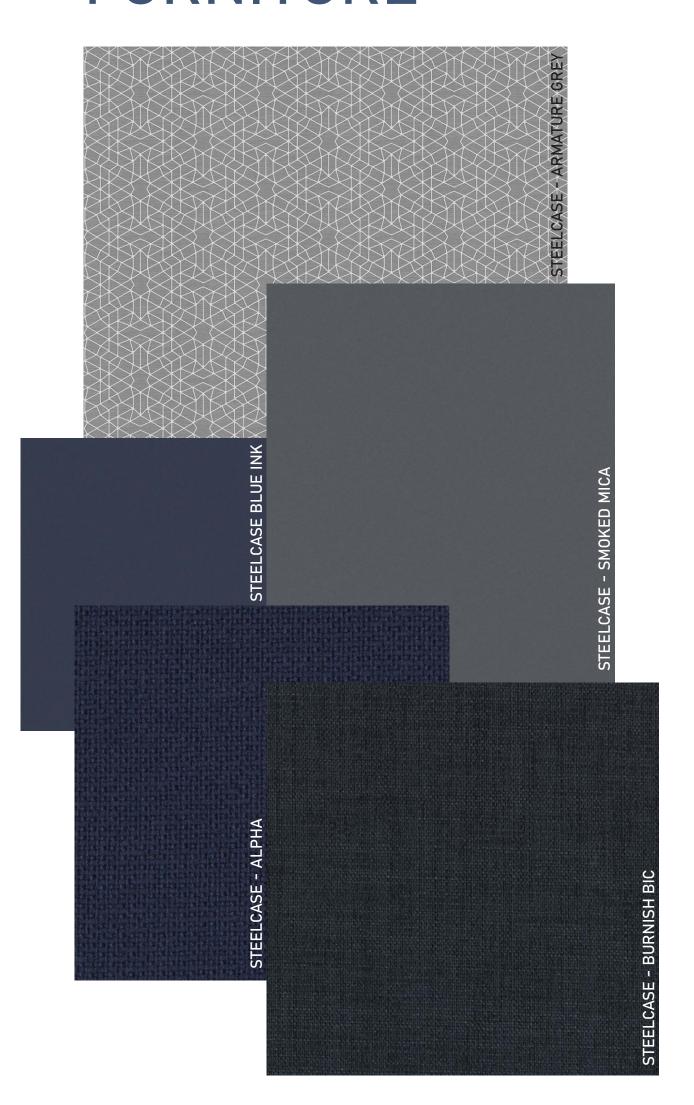

hat occupy the space demonstrate this by connecting the spaces with a decorative moving element that flows throughout the work areas. This level also houses all of the working spaces, like open offices, team spaces and conference zones where workers can collaborate and work efficiently.

### **CIRCULATION:**

The trunk of the tree represents the vertical circulation, connecting the first and second level of the work plane.

### LEVEL 1:

Level 1 of the project represents the roots of a tree that help the tree stand and recuperate as needed. This level houses the work cafe, and the forum and private spaces where workers can rejuvenate and recover from the stress of the workplace.



### **ADJACENCY MATRIX**



### **BUBBLE DIAGRAM**









## **FLOORING**



## WALLS



## **FURNITURE**



# FIRST FLOOR CIRCULATION



- 01 WORK CAFE
- 02 FORUM
- 03 STORAGE
- 04 RESTROOMS
- **05 IN-BETWEEN SPACES**
- 06 PRIVATE ENCLAVE
- **07 NIC**







- 02 FORUM
- 03 STORAGE
- 04 RESTROOMS
- **05 IN-BETWEEN SPACES**
- 06 PRIVATE ENCLAVE
- **07 NIC**





# FIRST FLOOR REFLECTED CEILING PLAN HIGH BAY REFLECTOR - SIGNIFY



# FIRST FLOOR WORK CAFE





# FIRST FLOOR CIRCULATION







QIVI - 428 SERIES

COALESSE - LOUNGE

COALESSE - OTTOMAN







COALESSE - LAGUNITAS

COALESSE - SEBASTOPOL

COALESSE LAG. TABLE













PRIVATE ENCLAVE ELEVATION



## SECOND FLOOR CIRCULATION



- 08 RECEPTION
- 09 INSPIRATION ZONE
- 10 OUTDOOR PATIO
- 11 IN-BETWEEN SPACE
- 12 OPEN OFFICES
- 13 PRIVATE OFFICES
- 14 RESTROOMS
- **15 RESOURCE CENTER**
- 16 MECHANICAL ROOM
- **17 PRIVATE ENCLAVES**
- 18