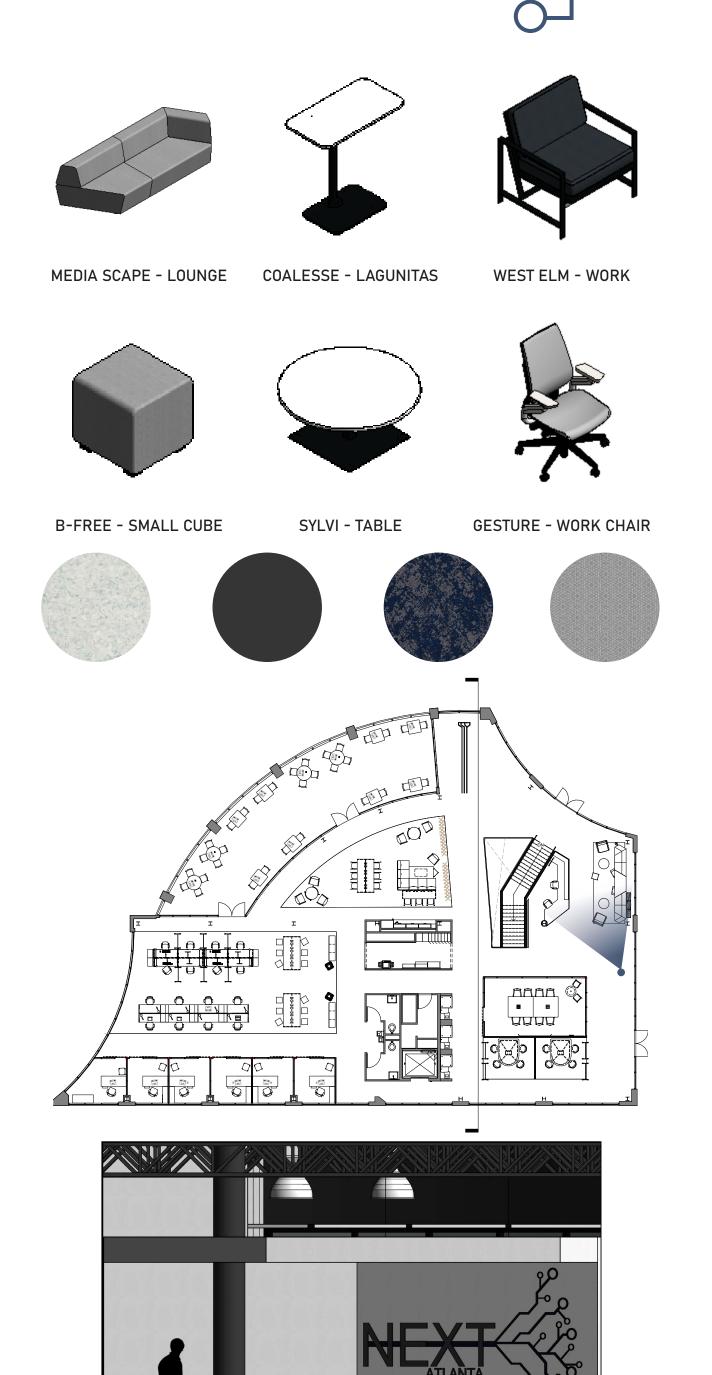

## **FURNITURE**

## SECOND FLOOR CIRCULATION

- 08 RECEPTION
- 09 INSPIRATION ZONE
- 10 OUTDOOR PATIO
- 11 IN-BETWEEN SPACE
- 12 OPEN OFFICES
- 13 PRIVATE OFFICES
- 14 RESTROOMS
- **15 RESOURCE CENTER**
- 16 MECHANICAL ROOM
- **17 PRIVATE ENCLAVES**
- 18 VIDEOCONFERENCE SPACE
- 19 PROJECT TEAM SPACES

## SECOND FLOOR RECEPTION

RECEPTION ELEVATION