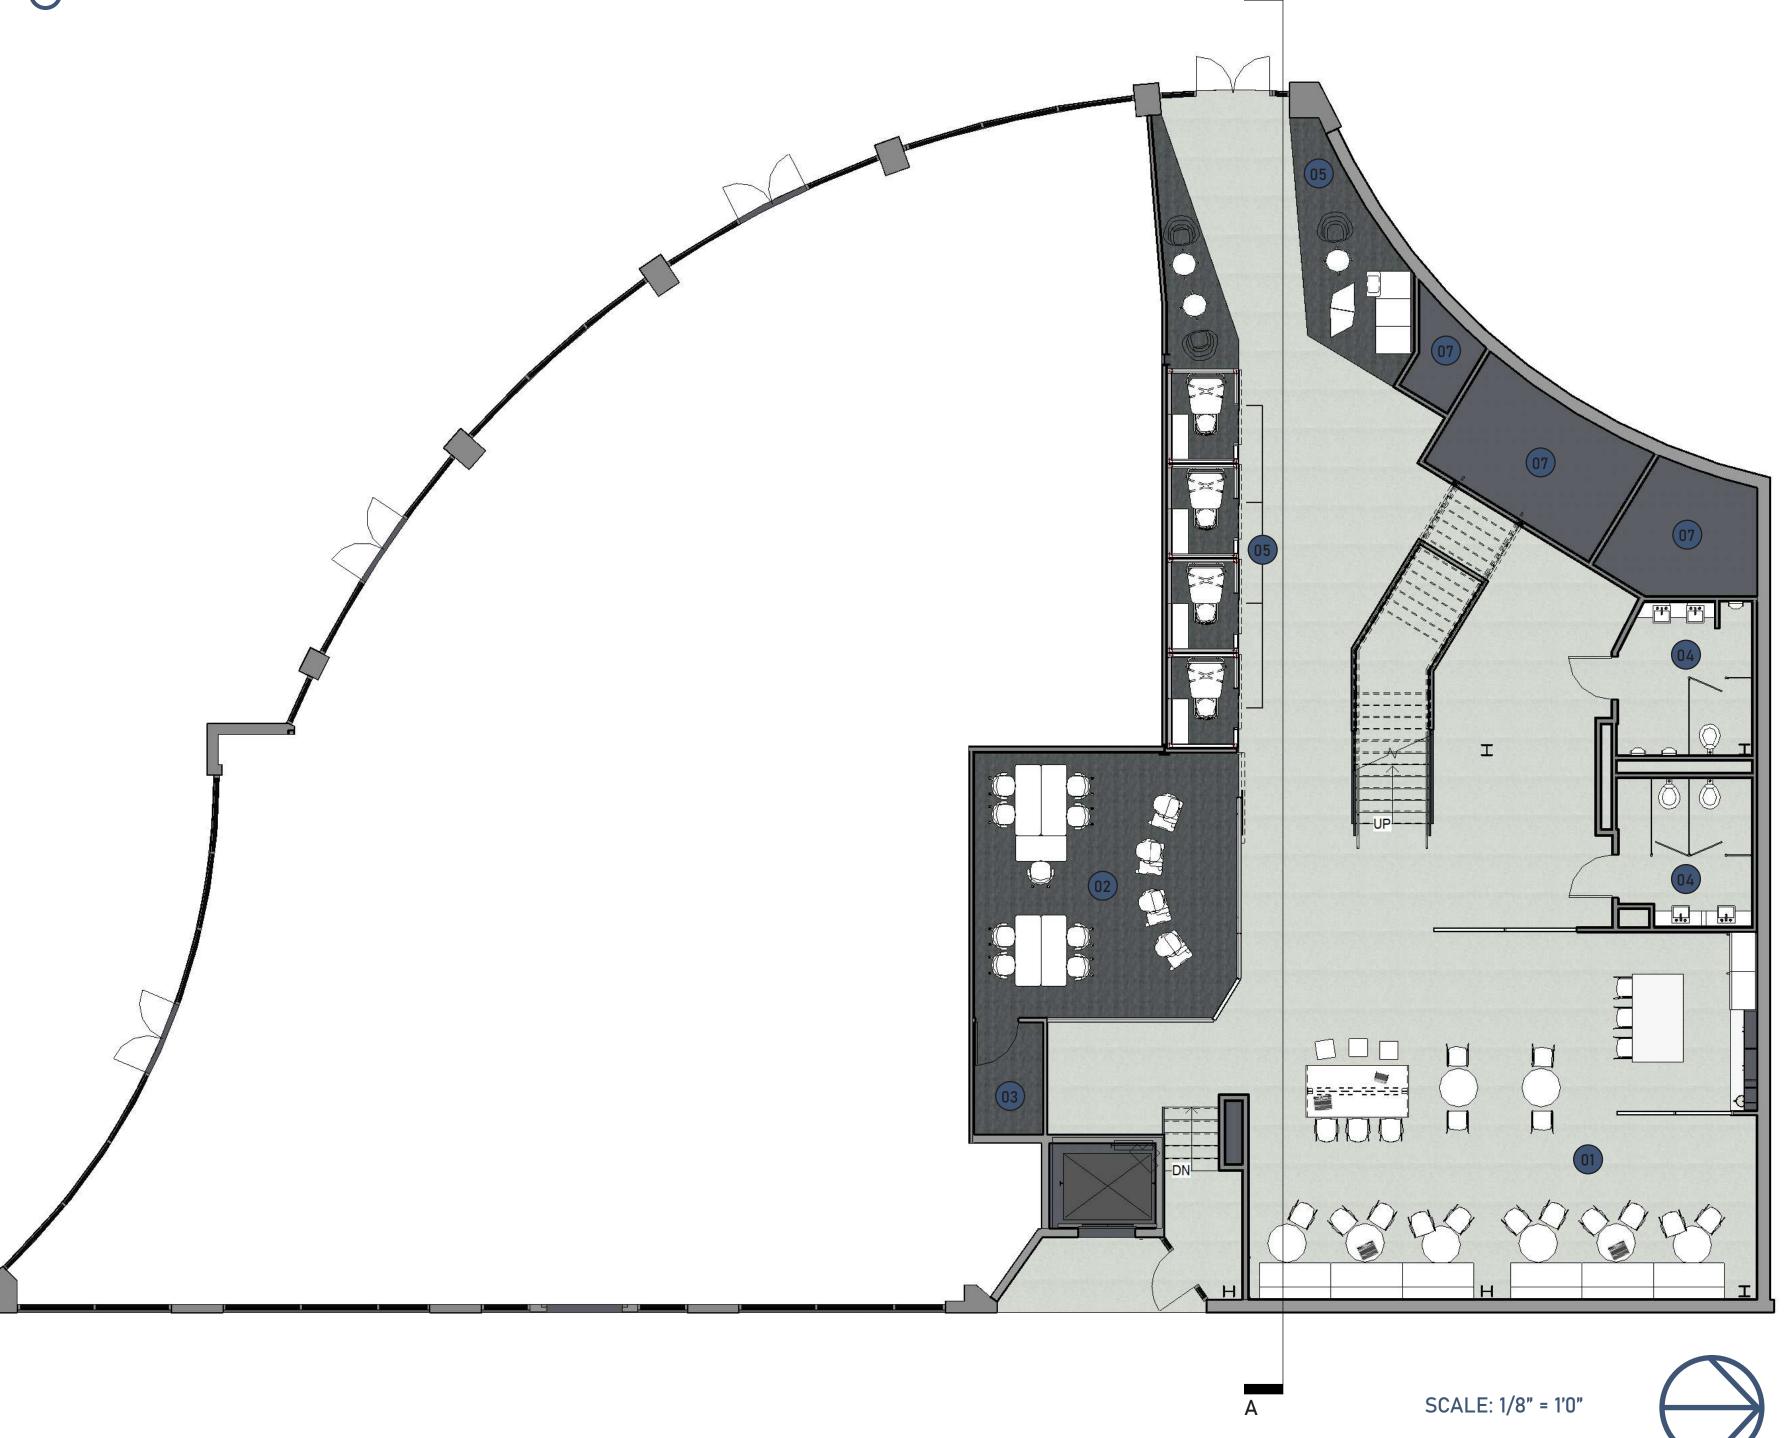

# SECOND FLOOR MATERIAL PLAN

- 09 INSPIRATION ZONE
- 10 OUTDOOR PATIO
- 11 IN-BETWEEN SPACE
- 12 OPEN OFFICES
- 13 PRIVATE OFFICES
- 14 RESTROOMS
- 15 RESOURCE CENTER
- 16 MECHANICAL ROOM
- **17 PRIVATE ENCLAVES**
- 18 VIDEOCONFERENCE SPACE
- 19 PROJECT TEAM SPACES