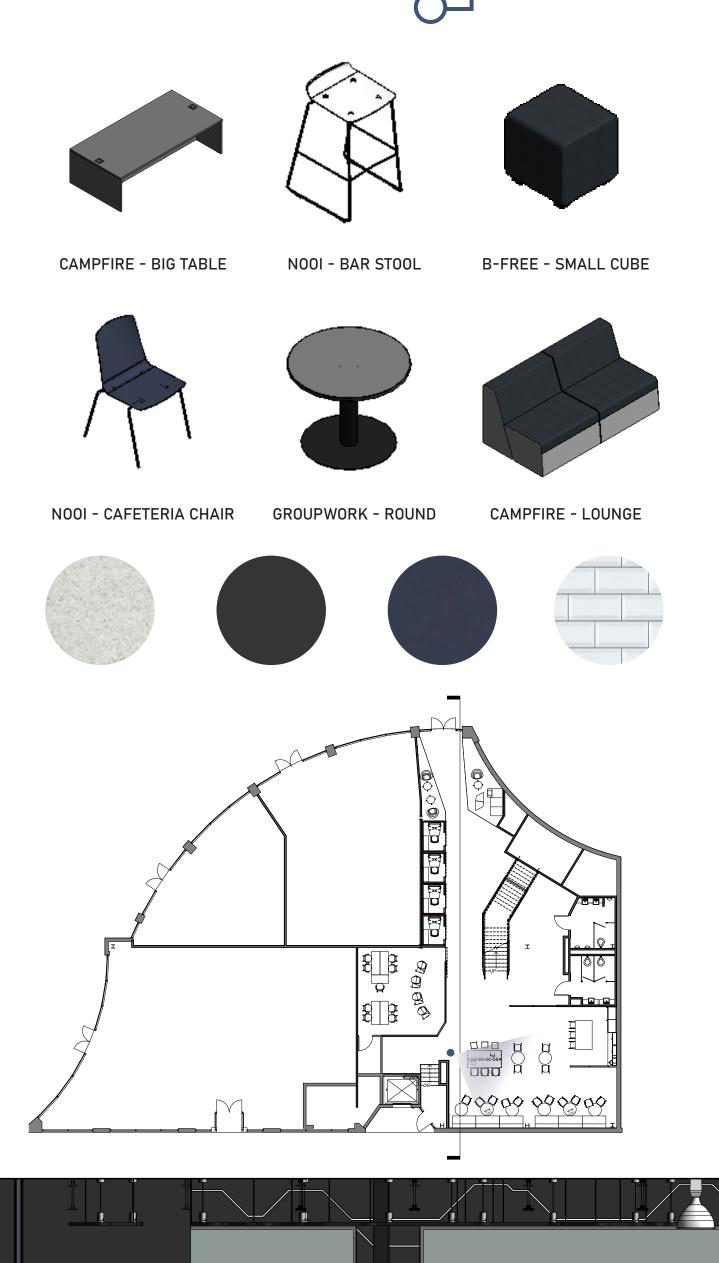

ical circulation, connecting the first and second level of the work plane.

### LEVEL 1:

Level 1 of the project represents the roots of a tree that help the tree stand and recuperate as needed. This level houses the work cafe, and the forum and private spaces where workers can rejuvenate and recover from the stress of the workplace.



### **ADJACENCY MATRIX**



### **BUBBLE DIAGRAM**









## **FLOORING**



## WALLS



## **FURNITURE**



# FIRST FLOOR CIRCULATION



- 01 WORK CAFE
- 02 FORUM
- 03 STORAGE
- 04 RESTROOMS
- **05 IN-BETWEEN SPACES**
- 06 PRIVATE ENCLAVE
- **07 NIC**







- 02 FORUM
- 03 STORAGE
- 04 RESTROOMS
- **05 IN-BETWEEN SPACES**
- 06 PRIVATE ENCLAVE
- **07 NIC**





# FIRST FLOOR REFLECTED CEILING PLAN HIGH BAY REFLECTOR - SIGNIFY



# FIRST FLOOR WORK CAFE





# FIRST FLOOR CIRCULATION







QIVI - 428 SERIES

COALESSE - LOUNGE

COALESSE - OTTOMAN







COALESSE - LAGUNITAS

COALESSE - SEBASTOPOL

COALESSE LAG. TABLE













PRIVATE ENCLAVE ELEVATION



## SECOND FLOOR CIRCULATION



- 08 RECEPTION
- 09 INSPIRATION ZONE
- 10 OUTDOOR PATIO
- 11 IN-BETWEEN SPACE
- 12 OPEN OFFICES
- 13 PRIVATE OFFICES
- 14 RESTROOMS
- **15 RESOURCE CENTER**
- 16 MECHANICAL ROOM
- **17 PRIVATE ENCLAVES**
- 18 VIDEOCONFERENCE SPACE
- 19 PROJECT TEAM SPACES



# SECOND FLOOR MATERIAL PLAN



- 09 INSPIRATION ZONE
- 10 OUTDOOR PATIO
- 11 IN-BETWEEN SPACE
- 12 OPEN OFFICES
- 13 PRIVATE OFFICES
- 14 RESTROOMS
- 15 RESOURCE CENTER
- 16 MECHANICAL ROOM
- **17 PRIVATE ENCLAVES**
- 18 VIDEOCONFERENCE SPACE
- 19 PROJECT TEAM SPACES





## SECOND FLOOR REFLECTED CE