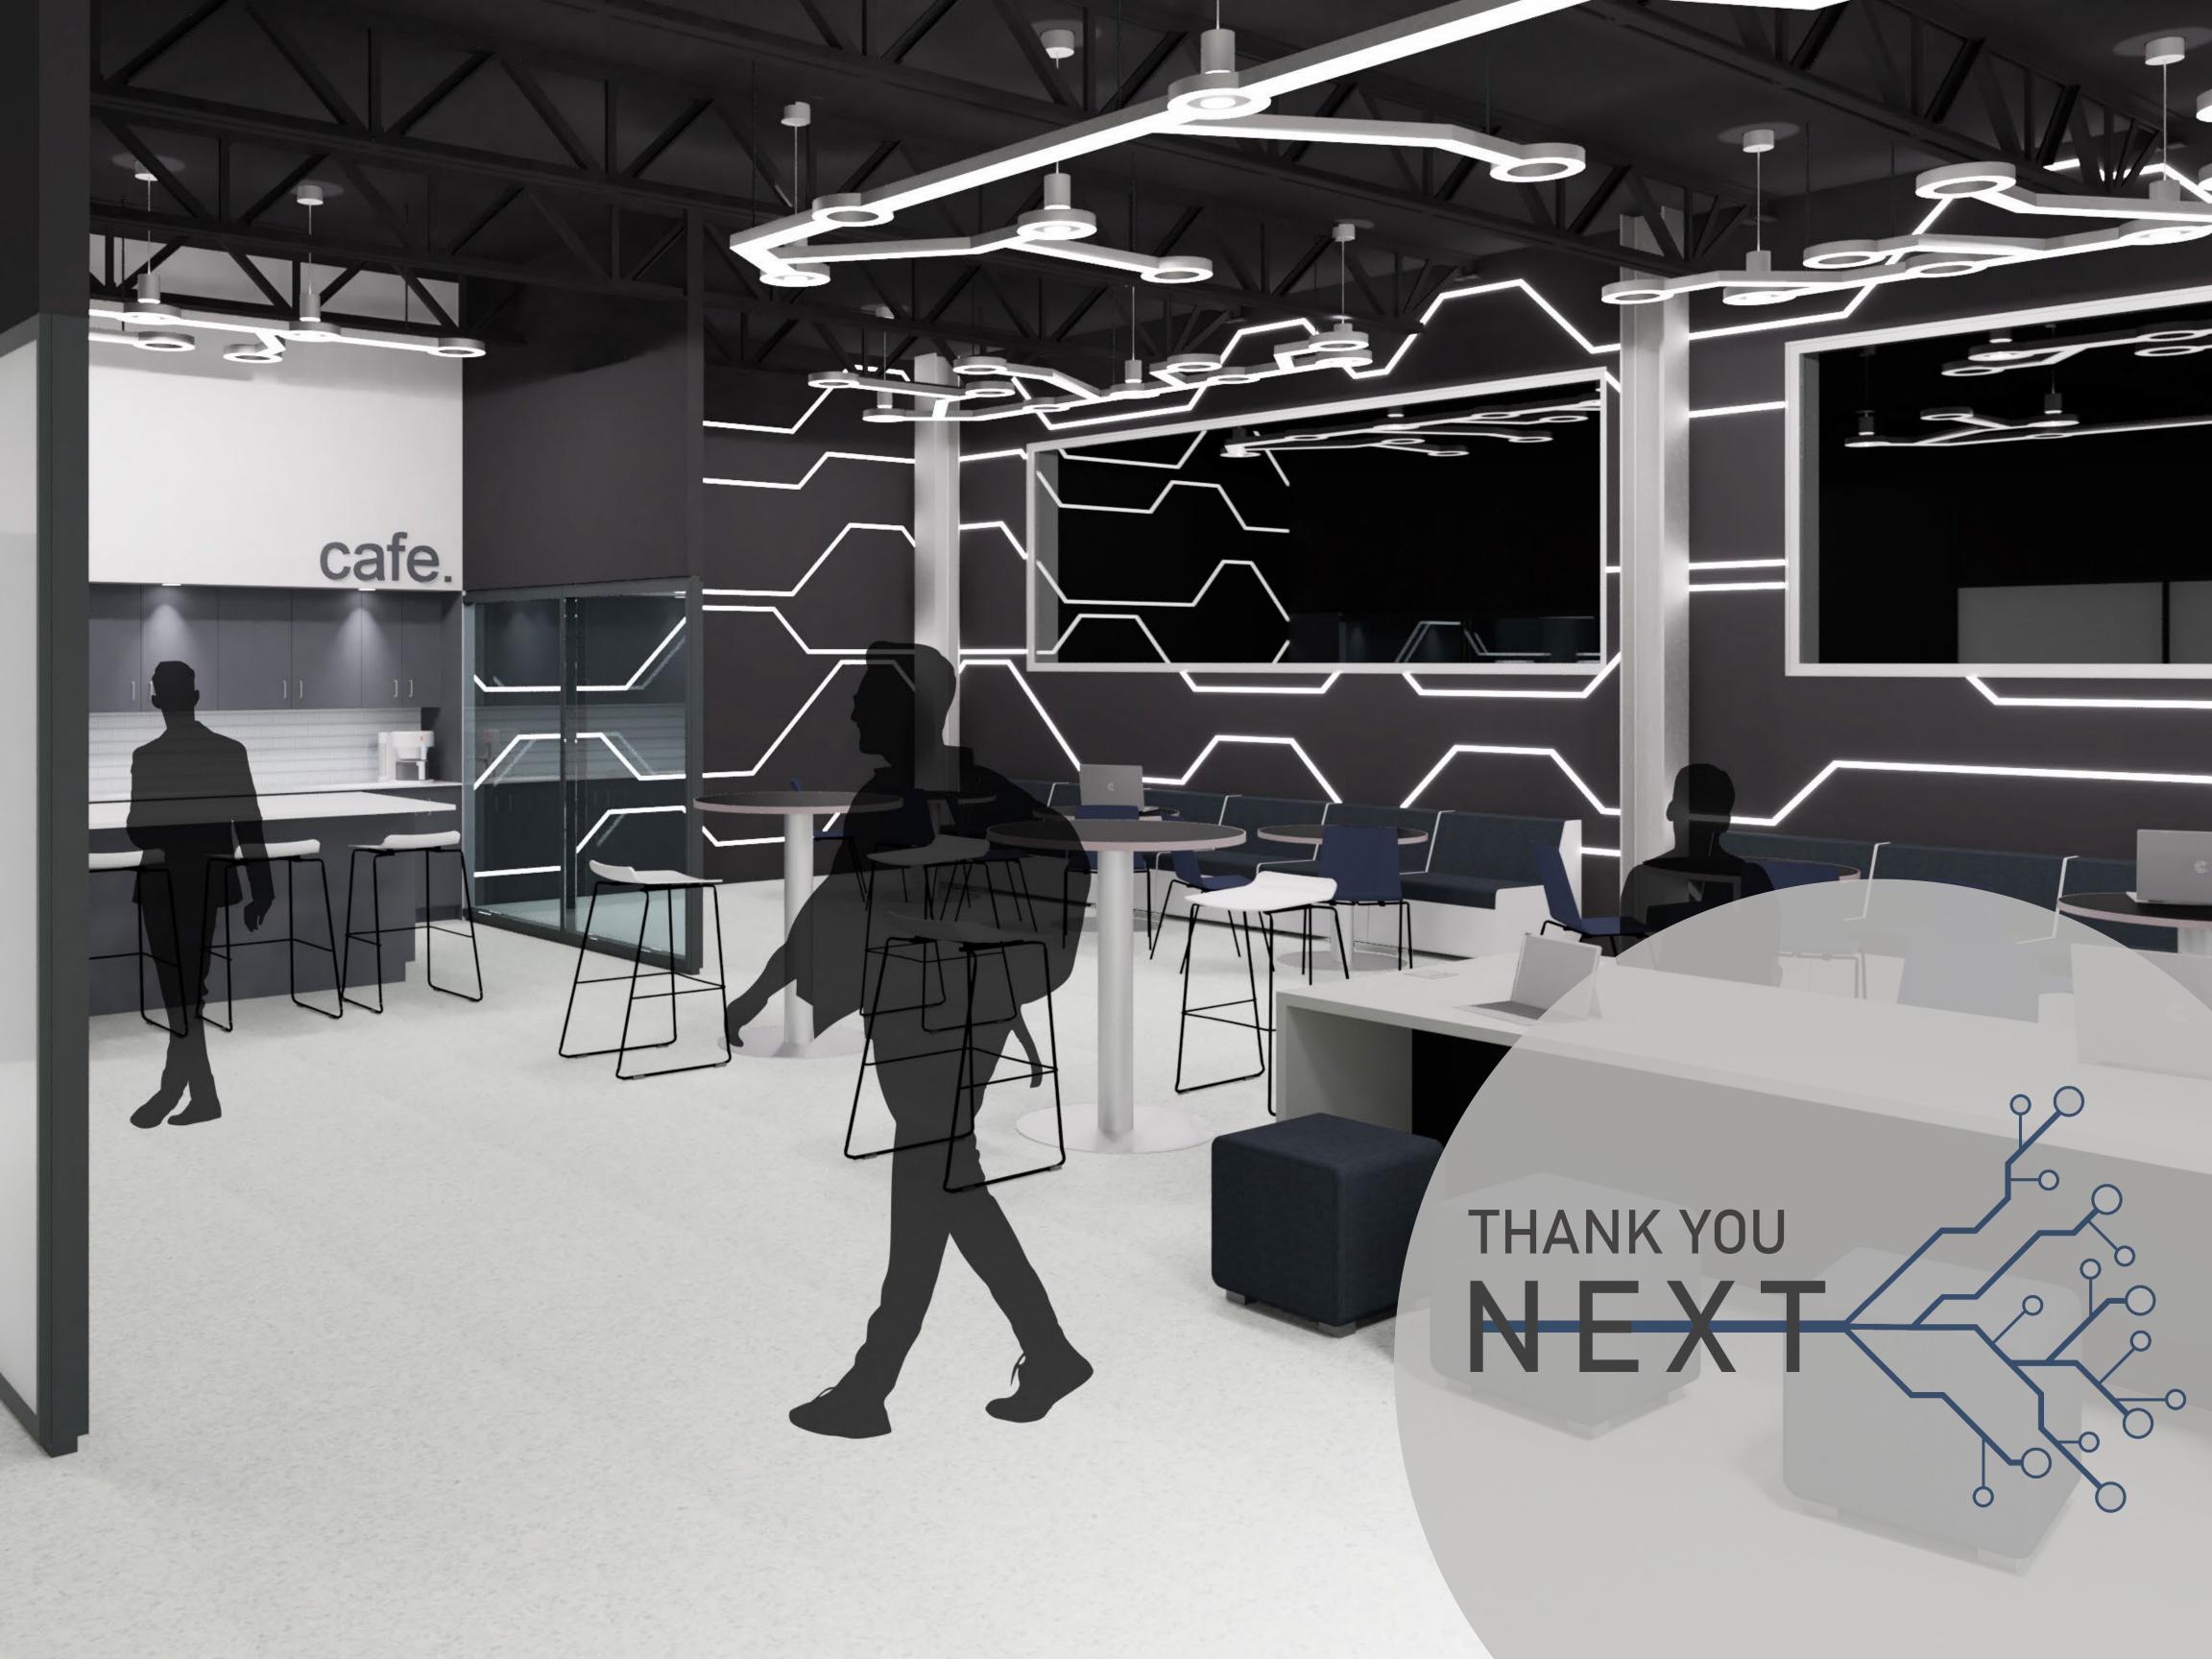

# FIRST FLOOR WORK CAFE

### LEVEL 1:

Level 1 of the project represents the roots of a tree that help the tree stand and recuperate as needed. This level houses the work cafe, and the forum and private spaces where workers can rejuvenate and recover from the stress of the workplace.