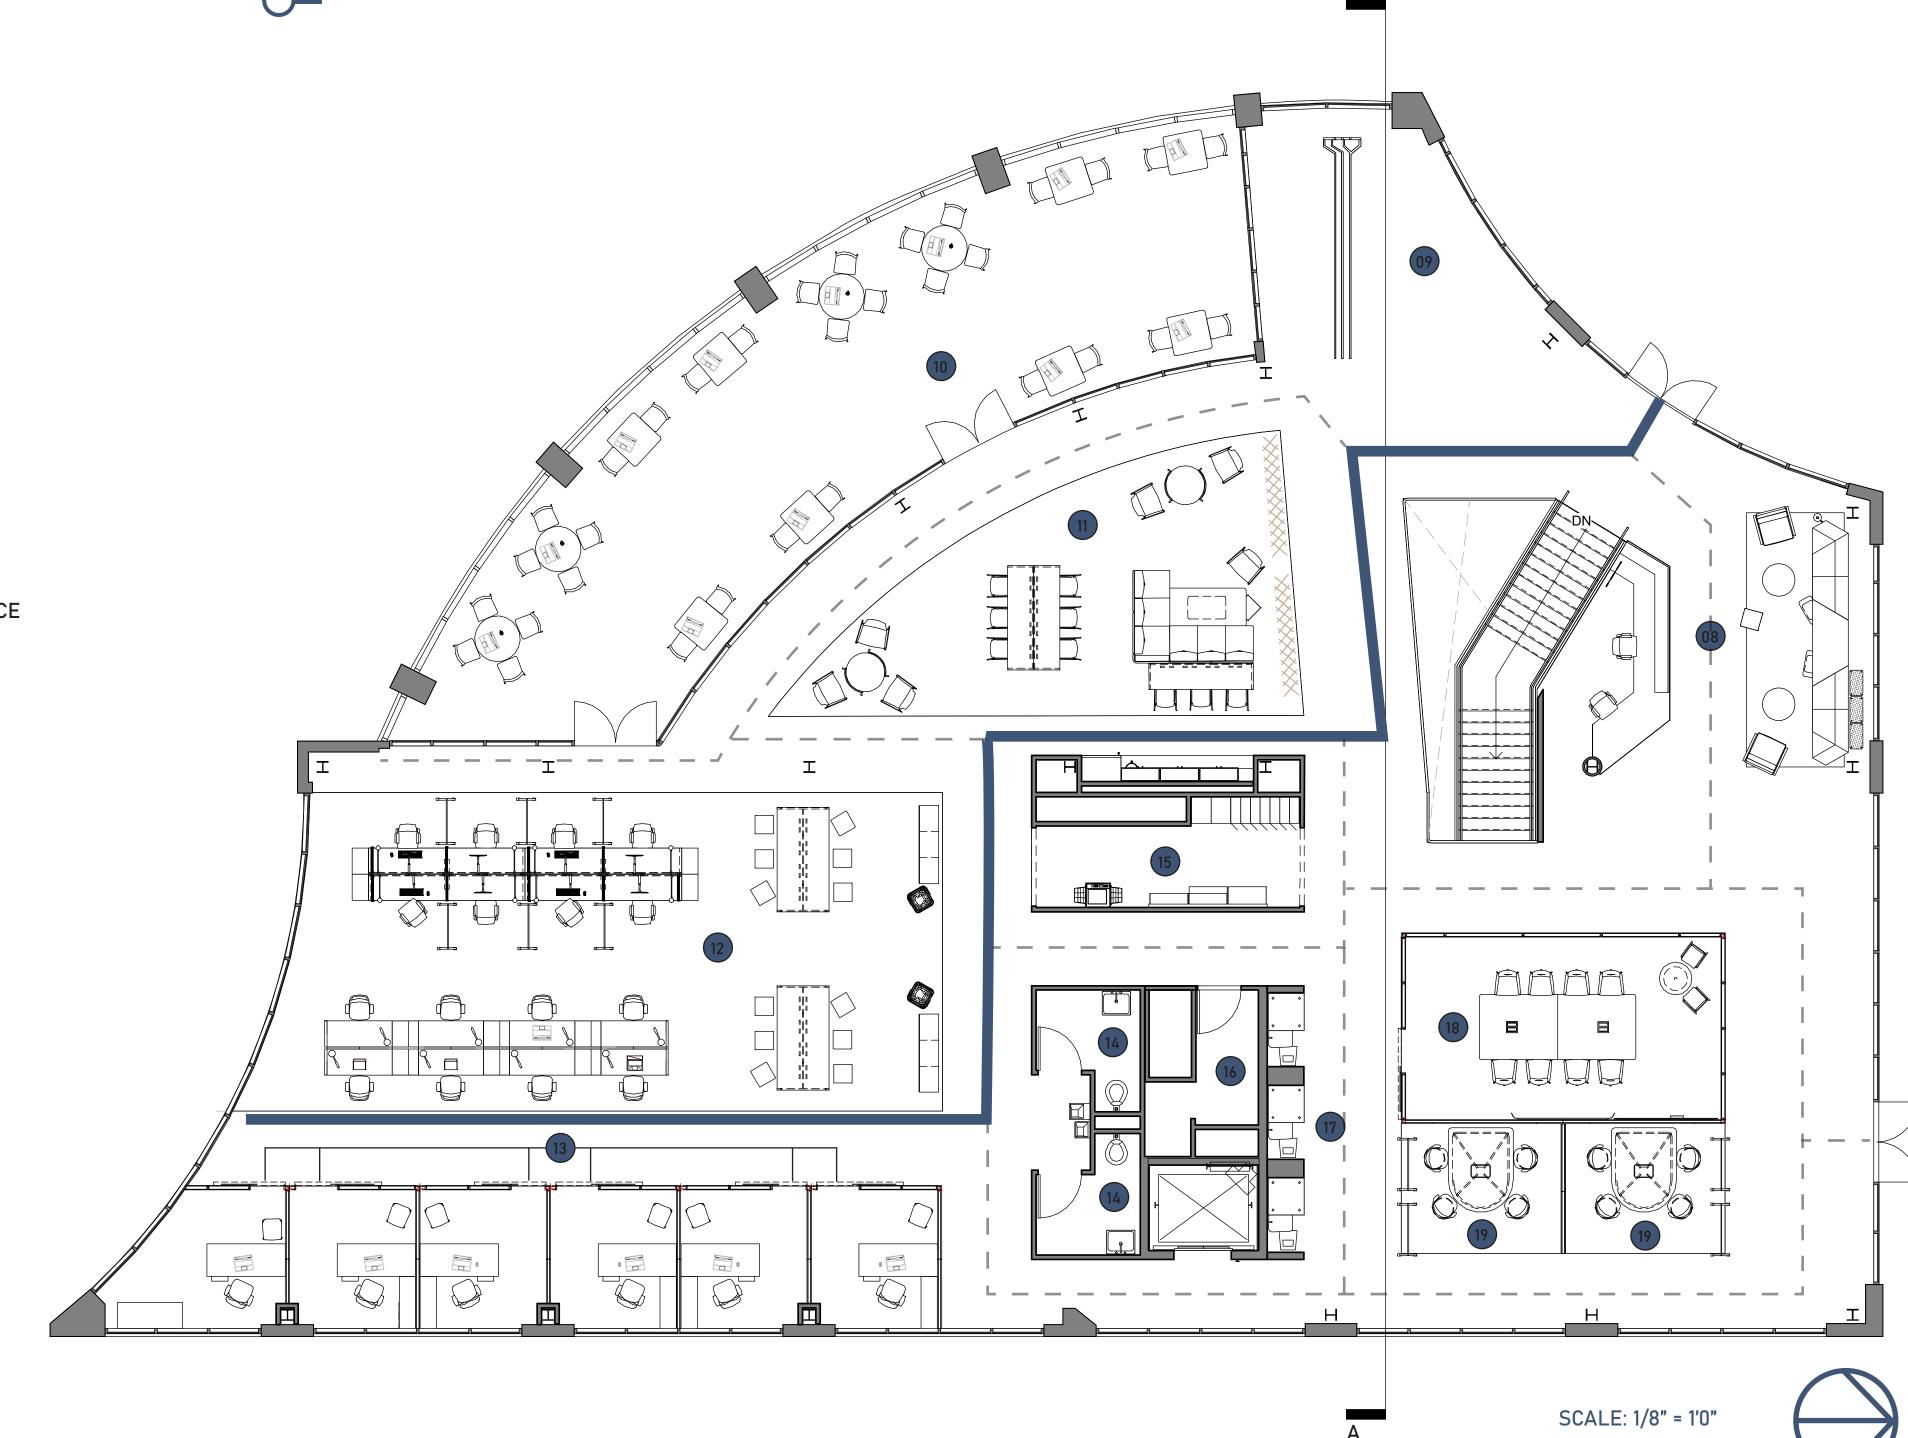

## SECOND FLOOR CIRCULATION

- 08 RECEPTION
- 09 INSPIRATION ZONE
- 10 OUTDOOR PATIO
- 11 IN-BETWEEN SPACE
- 12 OPEN OFFICES
- 13 PRIVATE OFFICES
- 14 RESTROOMS
- **15 RESOURCE CENTER**
- 16 MECHANICAL ROOM
- **17 PRIVATE ENCLAVES**
- 18 VIDEOCONFERENCE SPACE
- 19 PROJECT TEAM SPACES

# SECOND FLOOR MATERIAL PLAN

- 09 INSPIRATION ZONE
- 10 OUTDOOR PATIO
- 11 IN-BETWEEN SPACE
- 12 OPEN OFFICES
- 13 PRIVATE OFFICES
- 14 RESTROOMS
- 15 RESOURCE CENTER
- 16 MECHANICAL ROOM
- **17 PRIVATE ENCLAVES**
- 18 VIDEOCONFERENCE SPACE
- 19 PROJECT TEAM SPACES