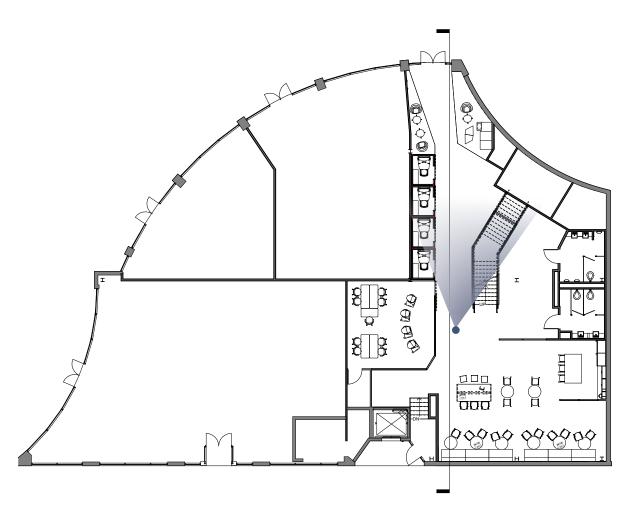

# FIRST FLOOR CIRCULATION

- 01 WORK CAFE
- 02 FORUM
- 03 STORAGE
- 04 RESTROOMS
- **05 IN-BETWEEN SPACES**
- 06 PRIVATE ENCLAVE
- **07 NIC**

- 02 FORUM
- 03 STORAGE
- 04 RESTROOMS
- **05 IN-BETWEEN SPACES**
- 06 PRIVATE ENCLAVE
- **07 NIC**

## SECOND FLOOR CIRCULATION

- 08 RECEPTION
- 09 INSPIRATION ZONE
- 10 OUTDOOR PATIO
- 11 IN-BETWEEN SPACE
- 12 OPEN OFFICES
- 13 PRIVATE OFFICES
- 14 RESTROOMS
- **15 RESOURCE CENTER**
- 16 MECHANICAL ROOM
- **17 PRIVATE ENCLAVES**
- 18 VIDEOCONFERENCE SPACE
- 19 PROJECT TEAM SPACES